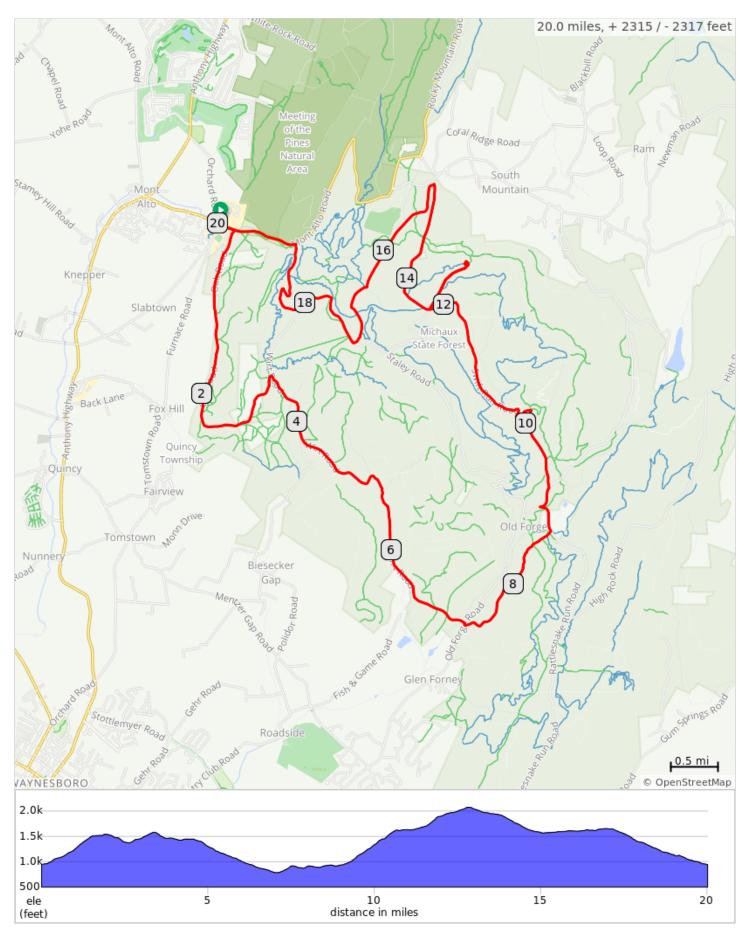

## FCC Mont Alto G 2023

## FCC Mont Alto G 2023

| Dist | Note                                                                                                    |  |  |
|------|---------------------------------------------------------------------------------------------------------|--|--|
| 0.0  | Start of route                                                                                          |  |  |
| 0.0  | L out of parking lot and L onto<br>Mont Alto Rd/ Rt 233                                                 |  |  |
| 0.2  | R onto Oak Rd                                                                                           |  |  |
| 3.4  | R onto Wirt Road                                                                                        |  |  |
| 4.2  | Keep L onto Wirt Road                                                                                   |  |  |
| 5.3  | Slight R onto Wirt Road                                                                                 |  |  |
| 7.2  | Straight onto gravel SCS Camp Road                                                                      |  |  |
| 7.2  | L onto Chickadee Trail                                                                                  |  |  |
| 8.7  | L onto Rattlesnake Run Road                                                                             |  |  |
| 9.0  | Sharp R onto Old Forge Road                                                                             |  |  |
| 9.3  | L onto Swift Run Road                                                                                   |  |  |
| 12.2 | R onto fire road @ intersection( top of climb), go around gate, and continue up to reach fire tower     |  |  |
| 12.8 | Slight L to go up to fire tower. go around the fire tower, and return to intersection at Swift Run road |  |  |
| 13.5 | R onto Snowy Mountain Road                                                                              |  |  |
| 15.1 | L onto Waterline Trail                                                                                  |  |  |

| 15.1 | miles. | +2189/-1562 feet |
|------|--------|------------------|
|      |        |                  |

| Dist | Note                                                                                       |  |
|------|--------------------------------------------------------------------------------------------|--|
| 16.4 | R onto short connector trail and then L onto double track . Follow to Staley Rd            |  |
| 17.2 | R onto Staley Road                                                                         |  |
| 19.2 | L onto PA-233 S, follow down the hill,<br>and turn R onto Campus<br>Drive into parking lot |  |
| 20.0 | End of route                                                                               |  |