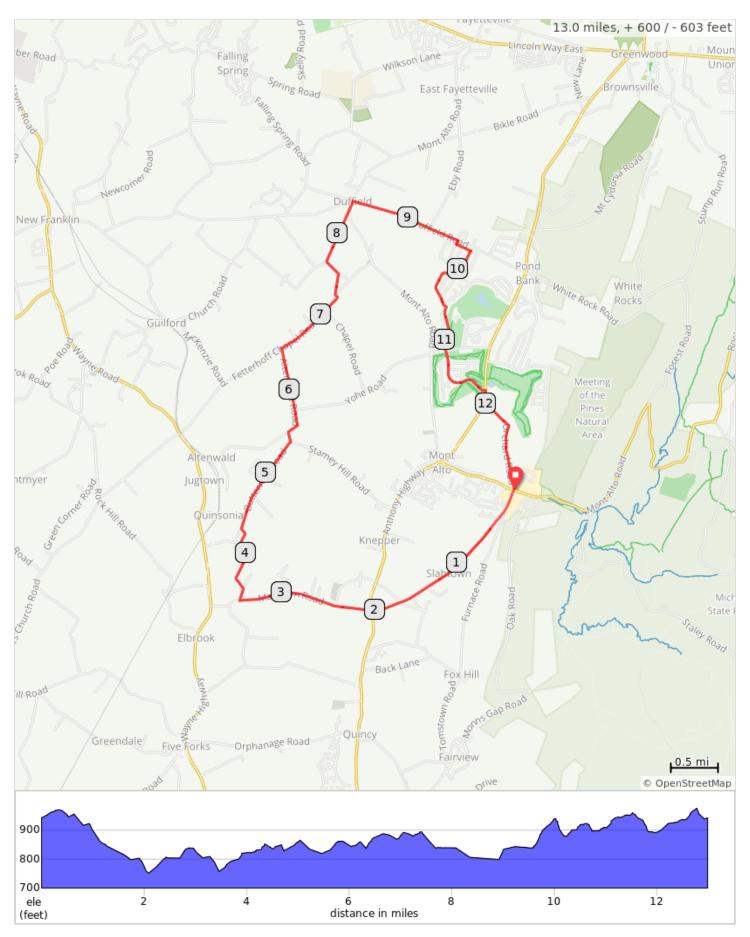

## FCC Mont Alto D 2020

| Dist | Туре | Note                                                      |
|------|------|-----------------------------------------------------------|
| 0.0  | •    | Start of route                                            |
| 0.0  |      | L out of parking lot, straight across Rt<br>233           |
| 0.3  |      | Slight R to stay on Slabtown Road                         |
| 2.0  |      | Straight across Rt 997, becomes Manheim Rd                |
| 3.5  |      | R onto Buttermilk Road                                    |
| 5.4  |      | L onto Stamey Hill Road                                   |
| 5.5  |      | R onto Altenwald Road CAUTION!!<br>Traffic coming from L. |
| 6.5  |      | R onto Fetterhoff Chapel Road                             |
| 7.3  |      | L onto Haulman Road                                       |
| 7.5  |      | L onto Dairy Road                                         |
| 7.7  |      | R onto Brechbill Lp Road                                  |
| 8.4  |      | Straight onto Mont Alto Road                              |
| 8.4  |      | R onto Duffield Road                                      |
| 9.6  |      | R onto Oak Leaf Ln                                        |
| 9.6  |      | L onto Bent Oak Dr                                        |
|      |      | 9.6 miles. +339/-446 feet                                 |

| Dist | Туре | Note                                                         |
|------|------|--------------------------------------------------------------|
| 9.8  |      | R on Greenbriar Ln                                           |
| 10.1 |      | R onto Greenbriar Terrace                                    |
| 10.6 |      | R onto Fairway Drive West                                    |
| 11.1 |      | Straight across Penn National Drive, becomes Fairway Drive S |
| 11.8 |      | R onto Anthony Highway, PA 997                               |
| 12.0 |      | L onto Orchard Road                                          |
| 13.0 |      | Sharp L onto Campus Drive                                    |
| 13.0 |      | End of route                                                 |