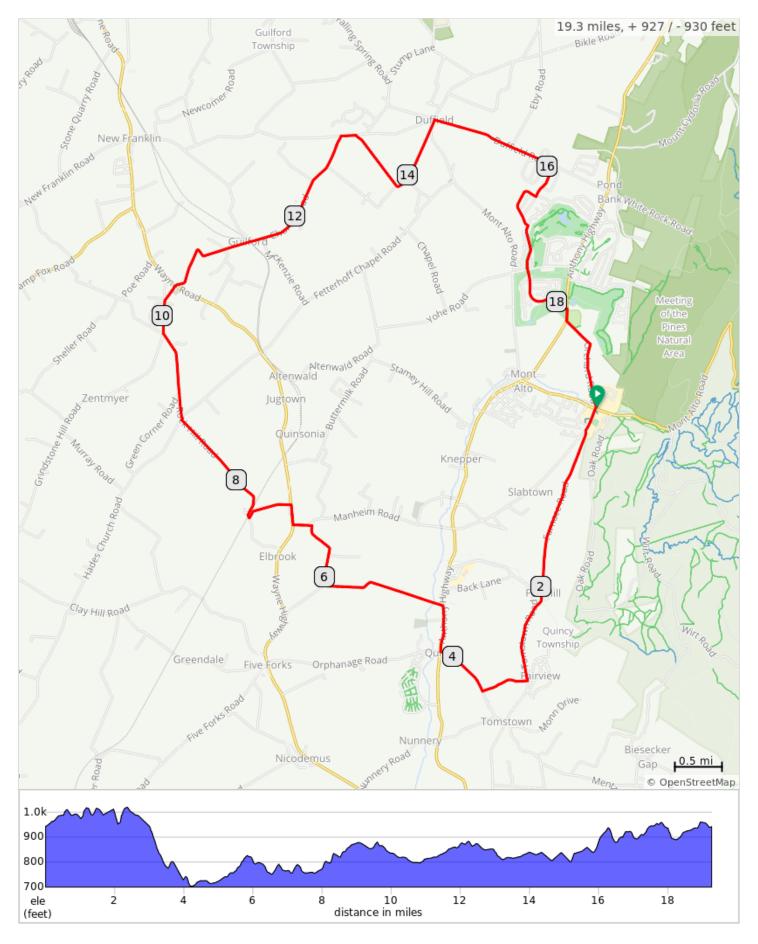

## FCC Mont Alto C 2023

| Dist | Note                                                              |
|------|-------------------------------------------------------------------|
| 0.0  | Start of route                                                    |
| 0.0  | L out of parking lot, and straight across Rt 233 onto Slabtown Rd |
| 0.3  | L onto Furnace Rd                                                 |
| 2.1  | Straight across to stay on Furnace<br>Road                        |
| 2.3  | Slight L onto Tomstown Road                                       |
| 3.0  | R onto Creager Rd                                                 |
| 3.5  | R onto Mentzer Gap Rd                                             |
| 4.0  | Slight R onto Shoestring Hill Rd                                  |
| 4.2  | R onto PA-997 N                                                   |
| 4.7  | L onto Hess Benedict Rd                                           |
| 5.9  | R onto Burkholder Rd                                              |
| 6.6  | L onto Manheim Rd                                                 |
| 6.8  | R onto PA-316 N                                                   |
| 7.1  | L onto Pump House Rd                                              |
| 7.5  | R onto Rock Hill Rd                                               |
| 8.9  | R onto Hades Church Rd                                            |
| 8.9  | L onto Rock Hill Rd                                               |

8.9 miles. +456/-534 feet

| Dist | Note                                                         |
|------|--------------------------------------------------------------|
| 9.8  | R onto Grindstone Hill Rd                                    |
| 10.4 | Straight across Wayne Ave, continue onto Church Rd           |
| 13.0 | R onto New Franklin Rd                                       |
| 13.1 | R onto Brechbill Lp Rd                                       |
| 14.6 | Straight onto Mont Alto Road                                 |
| 14.7 | R onto Duffield Road                                         |
| 15.8 | R onto Oak Leaf Lane                                         |
| 15.9 | L onto Bent Oak Drive                                        |
| 16.0 | R onto Greenbriar Lane                                       |
| 16.4 | R onto Greenbriar Terrace                                    |
| 16.9 | R onto Fairway Drive West                                    |
| 17.4 | Straight across Penn National Drive, becomes Fairway Drive S |
| 18.1 | R onto Anthony Highway, PA 997                               |
| 18.2 | L onto Orchard Road                                          |
| 19.3 | Sharp L onto Campus Drive and back to parking lot            |
| 19.3 | End of route                                                 |