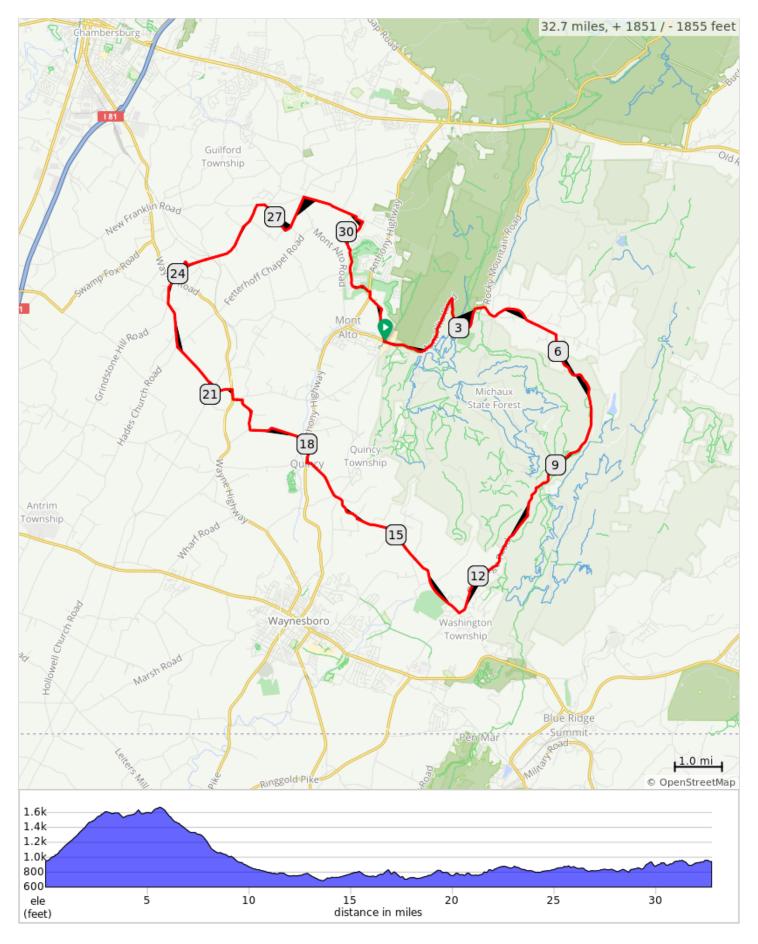

## FCC Mont Alto B 2023

## FCC Mont Alto B 2023

| Dist | Note                                       |
|------|--------------------------------------------|
| 0.0  | Start of route                             |
| 0.0  | L out of parking lot, and turn L on Rt 233 |
| 3.8  | Continue onto S Mountain Rd                |
| 5.6  | R onto Old Forge Rd                        |
| 12.9 | R onto Mentzer Gap Rd                      |
| 16.0 | R to stay on Mentzer Gap Rd                |
| 16.6 | Straight across Tomstown Rd                |
| 17.5 | Slight R onto Shoestring Hill Rd           |
| 17.6 | R onto PA-997 N                            |
| 18.1 | L onto Hess Benedict Rd                    |
| 19.4 | R onto Burkholder Rd                       |
| 20.1 | L onto Manheim Rd                          |
| 20.3 | R onto PA-316 N                            |
| 20.5 | L onto Pump House Rd                       |
| 21.0 | R onto Rock Hill Rd                        |
| 22.4 | R onto Hades Church Rd                     |
| 22.4 | L onto Rock Hill Rd                        |
| 23.3 | R onto Grindstone Hill Rd                  |

| Dist | Note                                                         |
|------|--------------------------------------------------------------|
| 23.8 | Straight across Wayne Ave, continue onto Church Rd           |
| 26.5 | R onto New Franklin Rd                                       |
| 26.6 | R onto Brechbill Lp Rd                                       |
| 28.1 | Straight onto Mont Alto Road                                 |
| 28.1 | R onto Duffield Road                                         |
| 29.3 | R onto Oak Leaf Lane                                         |
| 29.3 | L onto Bent Oak Drive                                        |
| 29.5 | R onto Greenbriar Lane                                       |
| 29.8 | R onto Greenbriar Terrace                                    |
| 30.4 | R onto Fairway Drive West                                    |
| 30.9 | Straight across Penn National Drive, becomes Fairway Drive S |
| 31.6 | R onto Anthony Highway, PA 997                               |
| 31.7 | L onto Orchard Road                                          |
| 32.7 | Sharp L onto Campus Drive and return to parking lot          |
| 32.7 | End of route                                                 |