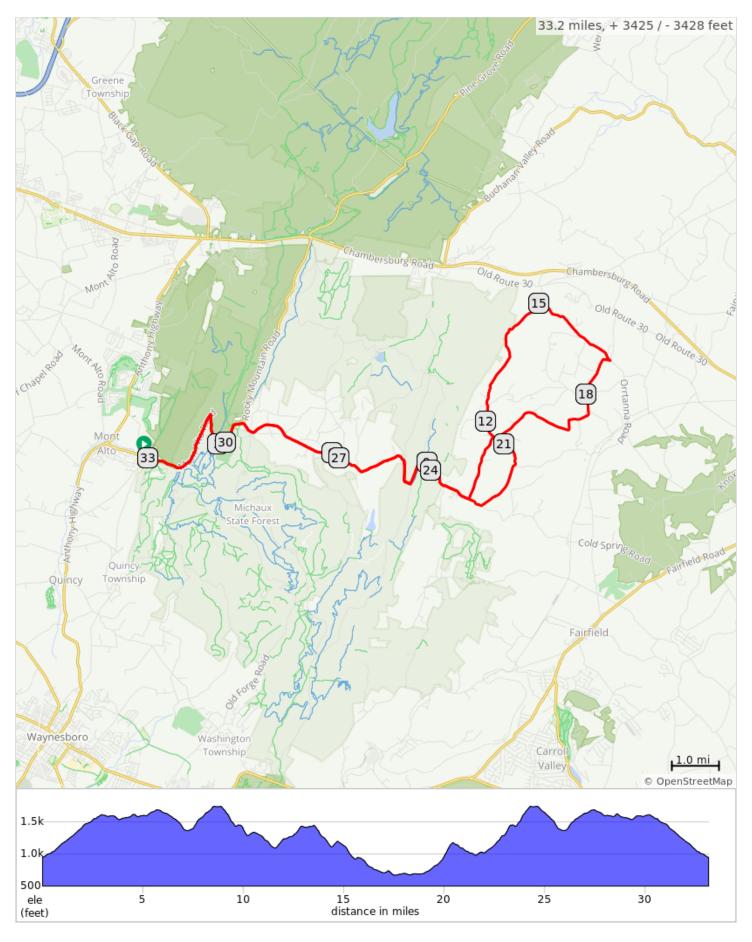

## FCC Mont Alto A 2022

| Dist | Note                                                  |
|------|-------------------------------------------------------|
| 0.0  | Start of route                                        |
| 0.0  | Sharp L out of park, then L onto Mont Alto Rd, PA 233 |
| 2.2  | R at hairpin turn to stay on PA 233                   |
| 3.8  | Stay straight, becomes South Mountain Rd              |
| 6.6  | Continue Straight, becomes Cold Spring Rd             |
| 10.2 | L onto Mount Carmel Road                              |
| 11.6 | L onto Green Ridge Road                               |
| 15.1 | R onto Bingaman Road                                  |
| 17.0 | Sharp R onto Scott School Road                        |
| 18.3 | Continue straight onto Mount Carmel Road              |
| 20.7 | L onto Jack Road                                      |
| 21.5 | Continue straight onto Moritz Road                    |
| 22.7 | R onto Cold Spring Road                               |
| 29.4 | Continue straight onto Mont Alto Rd, Rt 233           |
| 33.2 | Sharp R onto Campus Drive                             |
| 33.2 | End of route                                          |

33.2 miles. +3401/-3403 feet