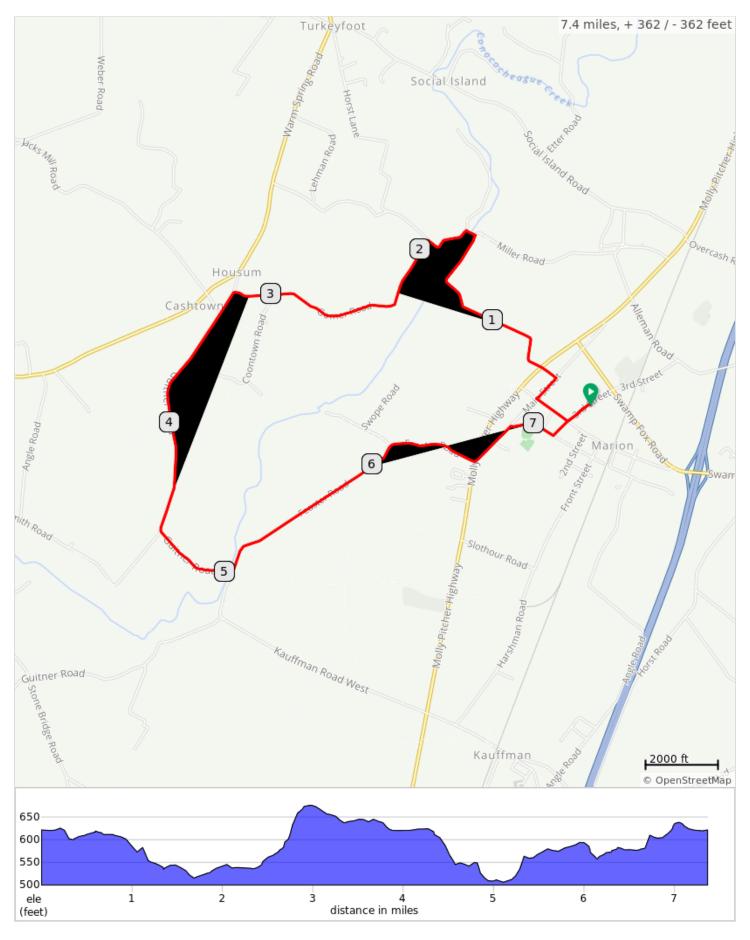

## FCC Marion Elementary E 2023

| Dist | Note                                                   |
|------|--------------------------------------------------------|
| 0.0  | Start of route                                         |
| 0.0  | L out of parking lot onto 3rd Street                   |
| 0.1  | R onto Colorado Street                                 |
| 0.4  | R onto Main Street                                     |
| 0.5  | L onto Myers Street                                    |
| 0.6  | Straight across Rt 11 onto Frederick<br>Mill Rd        |
| 1.6  | L onto Miller Road                                     |
| 1.7  | L onto Miller Road                                     |
| 1.9  | L onto Gomer Road                                      |
| 3.2  | L onto Guitner Road                                    |
| 5.0  | L onto Lehman Road                                     |
| 6.6  | Straight across Rt 11 and then Turn L onto Main Street |
| 6.9  | R onto Kennedy Street                                  |
| 7.1  | L onto 3rd Street                                      |
| 7.4  | TStraight across Colorado St and back to parking lot   |
| 7.4  | End of route                                           |