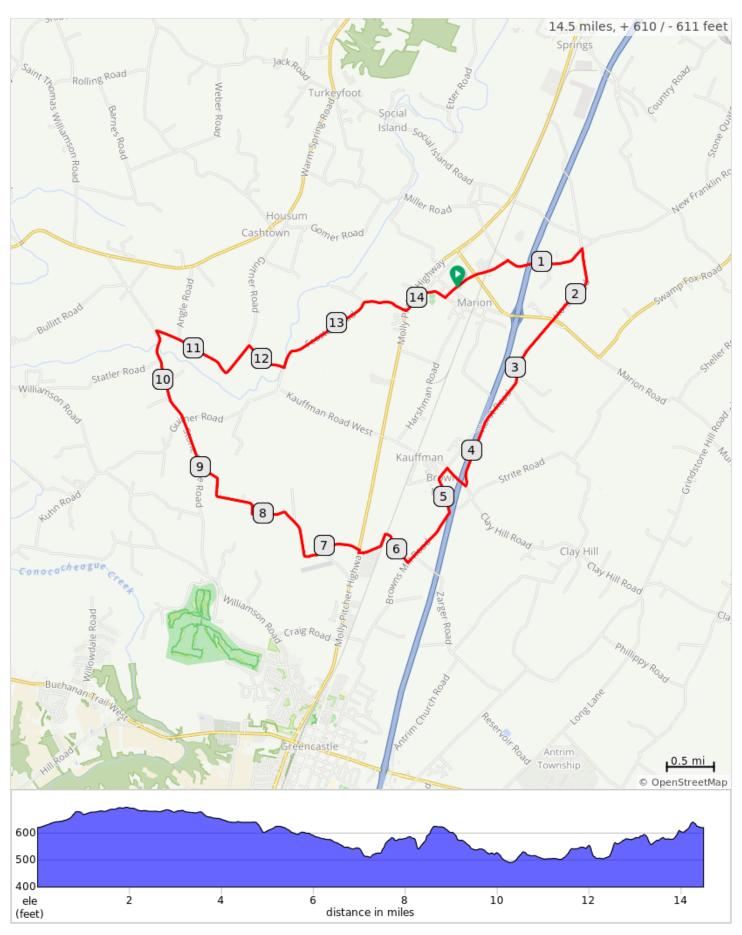

## FCC Marion Elementary D 2023

| Dist                       | Note                                              |  |
|----------------------------|---------------------------------------------------|--|
| 0.0                        | Start of route                                    |  |
| 0.0                        | R out of parking lot onto 3rd St                  |  |
| 0.2                        | Straight across Rt 914                            |  |
| 0.6                        | R onto Alleman Rd                                 |  |
| 1.5                        | Sharp R onto New Franklin Rd                      |  |
| 2.4                        | Straight across Rt 914 and Continue onto Horst Rd |  |
| 4.4                        | R onto Clay Hill Rd                               |  |
| 4.6                        | L onto Angle Rd                                   |  |
| 4.8                        | Slight L onto Browns Mill Rd                      |  |
| 5.8                        | R onto Meyers Rd                                  |  |
| 6.6                        | R onto US-11 N                                    |  |
| 6.6                        | L onto Shinham Rd                                 |  |
| 9.0                        | R onto Stone Bridge Rd                            |  |
| 9.5                        | Straight across Guitner Rd                        |  |
| 10.5                       | R onto Coldsmith Rd                               |  |
| 11.8                       | R onto Guitner Rd                                 |  |
| 12.2                       | L onto Lehman Rd                                  |  |
| 12.5                       | Continue onto Feaster Rd                          |  |
| 12.5 miles. +412/-517 feet |                                                   |  |

| Dist | Note                                            |
|------|-------------------------------------------------|
| 13.8 | Straight across Rt 11 and Continue onto Main St |
| 14.1 | Slight R onto Kennedy St                        |
| 14.3 | L onto 3rd St and back to parking lot           |
| 14.5 | End of route                                    |