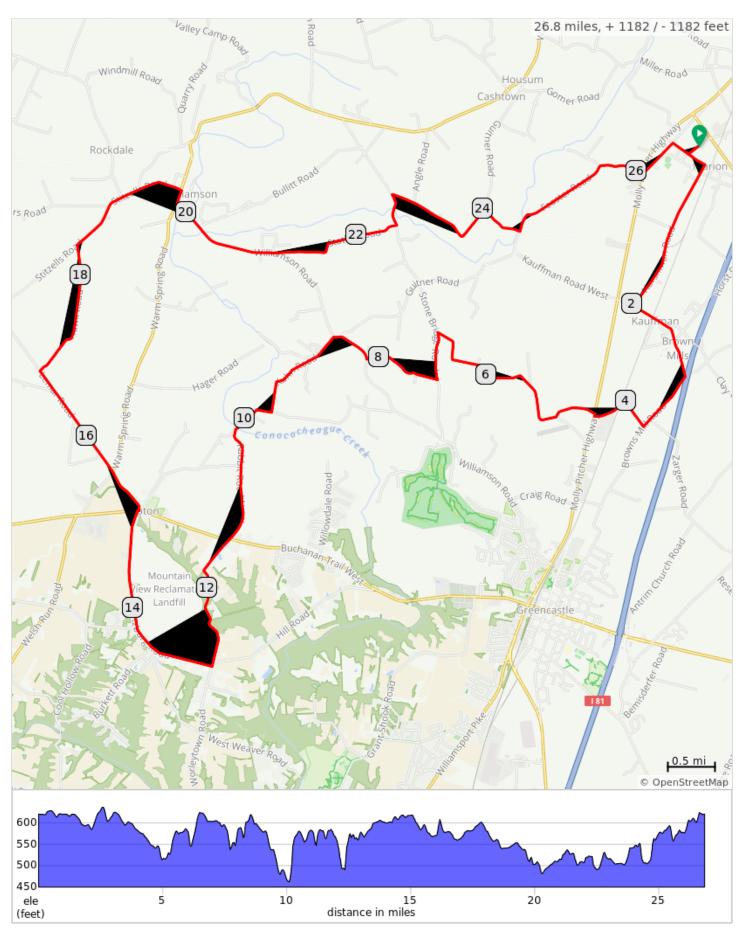

## FCC Marion Elementary C 2023

## FCC Marion Elementary C 2023

| Dist | Note                                               |
|------|----------------------------------------------------|
| 0.0  | Start of route                                     |
| 0.1  | L out of parking lot, then Turn L onto Colorado St |
| 0.3  | R onto Front Street                                |
| 1.1  | Continue Straight, becomes Harshman Rd             |
| 2.0  | Sharp L onto Kauffman Road West                    |
| 2.3  | Keep R onto Browns Mill Road                       |
| 3.7  | R onto Meyers Road                                 |
| 4.5  | R onto Molly Pitcher Highway, US 11                |
| 4.5  | L onto Shinham Road                                |
| 4.9  | R onto Shinham Road                                |
| 5.5  | Continue onto Shinham Road                         |
| 6.8  | Sharp L onto Stone Bridge Road                     |
| 7.3  | Sharp R onto Enoch Brown Road                      |
| 8.1  | R onto Williamson Road                             |
| 8.6  | L onto Kuhn Road                                   |
| 9.7  | R to stay on onto Kuhn Road                        |
| 10.1 | Keep L onto Rabbit Road North                      |

10.1 miles. +346/-504 feet

| Dist | Note                                  |
|------|---------------------------------------|
| 26.7 | L onto 3rd St and back to parking lot |
| 26.8 | End of route                          |

| Dist | Note                                            |
|------|-------------------------------------------------|
| 11.4 | Straight across Rt 16                           |
| 12.9 | R onto Letzburg Rd                              |
| 15.0 | R onto PA-16 E/PA-995 N                         |
| 15.1 | L onto PA-995 N/Lemar Rd                        |
| 15.5 | Straight across Warm Springs Rd                 |
| 16.1 | Continue straight to stay on Lemar Rd           |
| 16.9 | R onto Hawk Rd                                  |
| 18.3 | R onto Stitzells Rd                             |
| 19.7 | R onto PA-995 S                                 |
| 19.8 | L onto Williamson Rd                            |
| 21.1 | Slight L onto Statler Rd                        |
| 22.4 | L onto Stone Bridge Rd                          |
| 22.8 | R onto Coldsmith Rd                             |
| 24.0 | R onto Guitner Rd                               |
| 24.5 | L onto Lehman Rd                                |
| 24.7 | Continue onto Feaster Rd                        |
| 26.1 | Straight across Rt 11 and Continue onto Main St |
| 26.5 | R onto Colorado St                              |

16.4 miles. +598/-578 feet