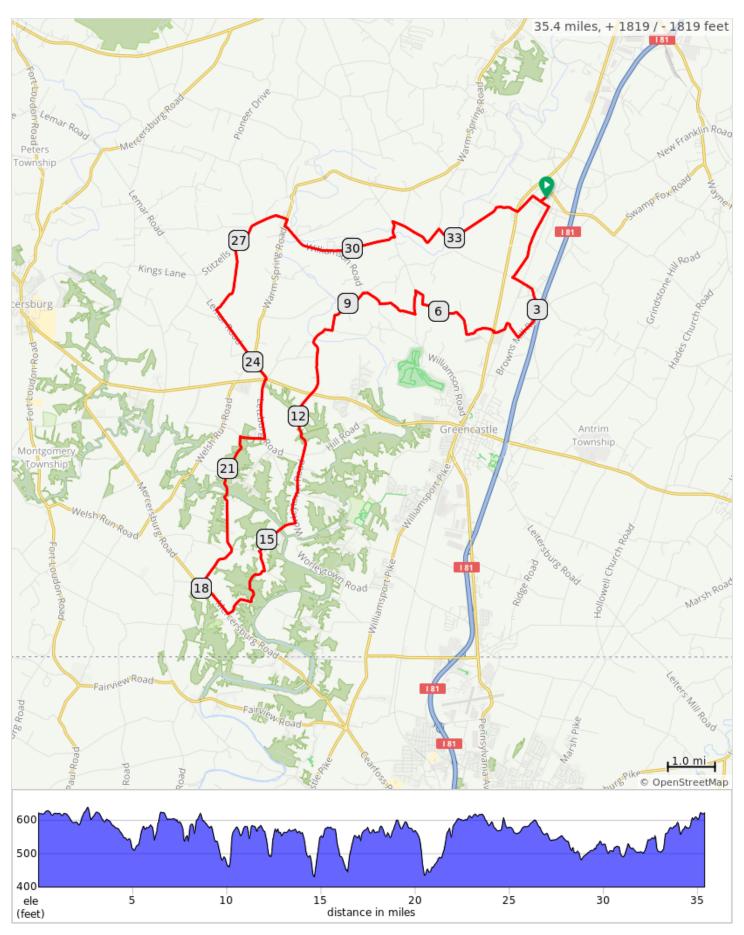

## FCC Marion Elementary AB 2023

## FCC Marion Elementary AB 2023

| Dist | Note                                                         |
|------|--------------------------------------------------------------|
| 0.0  | Start of route                                               |
| 0.1  | L out of parking lot onto 3rd St, then<br>L onto Colorado St |
| 0.3  | R onto Front St                                              |
| 1.1  | Becomes Harshman Rd                                          |
| 2.0  | L onto Kauffman Rd E                                         |
| 2.4  | Slight R onto Browns Mill Rd                                 |
| 3.7  | R onto Meyers Rd                                             |
| 4.5  | R onto US-11 N                                               |
| 4.5  | L onto Shinham Rd                                            |
| 6.9  | L onto Stone Bridge Rd                                       |
| 7.3  | R onto Enoch Brown Rd                                        |
| 8.2  | R onto Williamson Rd                                         |
| 8.6  | L onto Kuhn Rd                                               |
| 9.7  | R to stay on Kuhn Rd                                         |
| 9.9  | L to stay on Kuhn Rd                                         |
| 10.2 | Slight L onto Rabbit Rd N                                    |
| 11.4 | Straight across Rt 16                                        |
| 12.9 | Continue onto Worleytown Rd                                  |

12.9 miles. +624/-685 feet

| Dist | Note                                            |
|------|-------------------------------------------------|
| 29.6 | Slight L onto Statler Rd                        |
| 31.0 | L onto Stone Bridge Rd                          |
| 31.3 | R onto Coldsmith Rd                             |
| 32.5 | R onto Guitner Rd                               |
| 33.0 | L onto Lehman Rd                                |
| 33.2 | Continue onto Feaster Rd                        |
| 34.6 | Straight across Rt 11 and Continue onto Main St |
| 35.0 | R onto Colorado St                              |
| 35.2 | L onto 3rd St and back to parking lot           |
| 35.4 | End of route                                    |

| Dist | Note                                  |
|------|---------------------------------------|
| 13.6 | Straight across W. Weaver Rd          |
| 14.3 | R onto Bino Rd                        |
| 15.3 | L onto Binkley Rd                     |
| 15.7 | R onto Rice Hollow Rd                 |
| 17.3 | R onto PA-416 N                       |
| 18.2 | R onto Bino Rd                        |
| 19.2 | Slight L onto Cool Hollow Rd          |
| 20.6 | Slight L to stay on Cool Hollow Rd    |
| 21.8 | R onto Montgomery Church Rd           |
| 22.3 | L onto Letzburg Rd                    |
| 23.6 | R onto PA-16 E/PA-995 N               |
| 23.6 | L onto PA-995 N/Lemar Rd              |
| 24.1 | Straight across Warm Springs Rd       |
| 24.7 | Continue straight to stay on Lemar Rd |
| 25.4 | R onto Hawk Rd                        |
| 26.8 | R onto Stitzells Rd                   |
| 28.2 | R onto PA-995 S                       |
| 28.4 | L onto Williamson Rd                  |

15.5 miles. +739/-794 feet