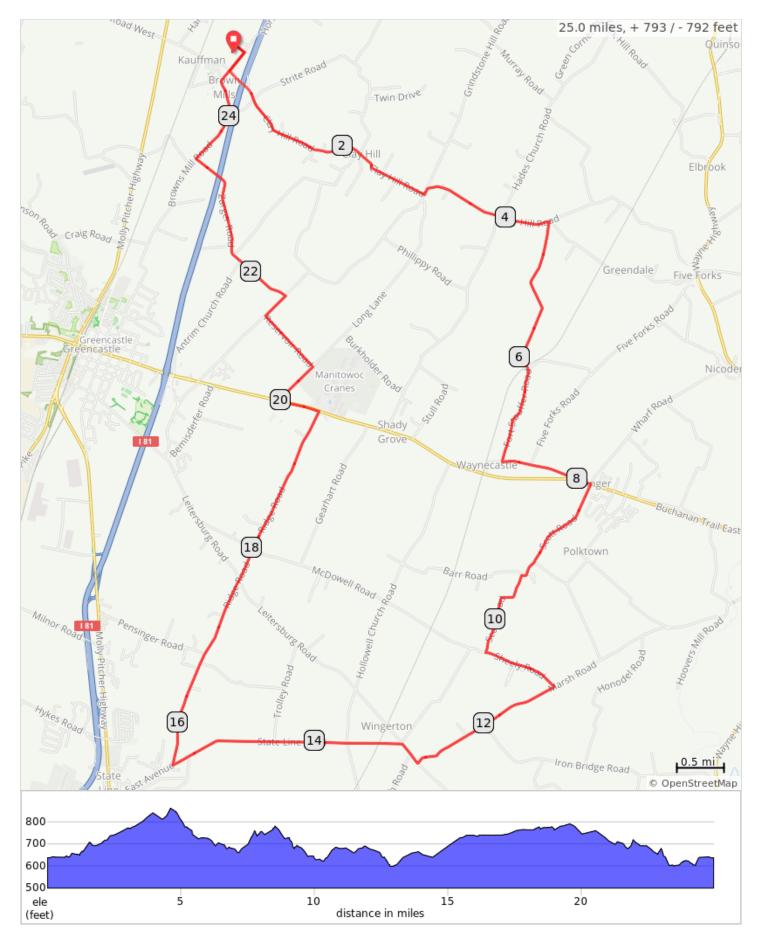

## FCC Kauffman C 2019

## FCC Kauffman C 2019

| Dist | Туре | Note                                        |
|------|------|---------------------------------------------|
| 0.0  | 0    | Start of route                              |
| 0.1  |      | R onto Kauffman Street                      |
| 0.2  |      | R onto Angle Road                           |
| 0.4  |      | L onto Clay Hill Road                       |
| 3.0  |      | L onto Grindstone Hill Road                 |
| 3.1  |      | R onto Clay Hill Road                       |
| 3.9  |      | Straight across Hades Church Rd             |
| 4.5  |      | Sharp R onto Fort Stouffer Road             |
| 7.2  |      | Sharp L onto Waynecastle Road               |
| 8.0  |      | Slight L onto Buchanan Trail East, PA<br>16 |
| 8.1  |      | R onto Scott Road                           |
| 10.4 |      | Sharp L onto Sheely Road                    |
| 11.2 |      | Sharp R onto Marsh Road                     |
| 12.8 |      | R onto Leitersburg Road                     |
| 13.1 |      | L onto State Line Road                      |

| 13.1 miles. | +480/-518 f | eet |
|-------------|-------------|-----|
|-------------|-------------|-----|

| Dist | Туре | Note                                         |
|------|------|----------------------------------------------|
| 13.7 |      | Straight across Hollow Church Rd             |
| 15.6 |      | Sharp R onto Ridge Road                      |
| 17.6 |      | Straight across Leitersburg Rd               |
| 19.6 |      | L onto Buchanan Trail East, PA 16            |
| 20.0 |      | Sharp R onto Long Lane                       |
| 20.5 |      | L onto Reservoir Road                        |
| 21.3 |      | R onto Grindstone Hill Road                  |
| 21.6 |      | L onto Zarger Road                           |
| 23.4 |      | R onto Browns Mill Road                      |
| 24.4 |      | Slight R onto Angle Road                     |
| 24.5 |      | Straight a cross Clay Hill Rd                |
| 24.8 |      | L onto Kauffman Street                       |
| 24.9 |      | L onto Ruritan Drive and back to parking lot |
| 25.0 |      | End of route                                 |