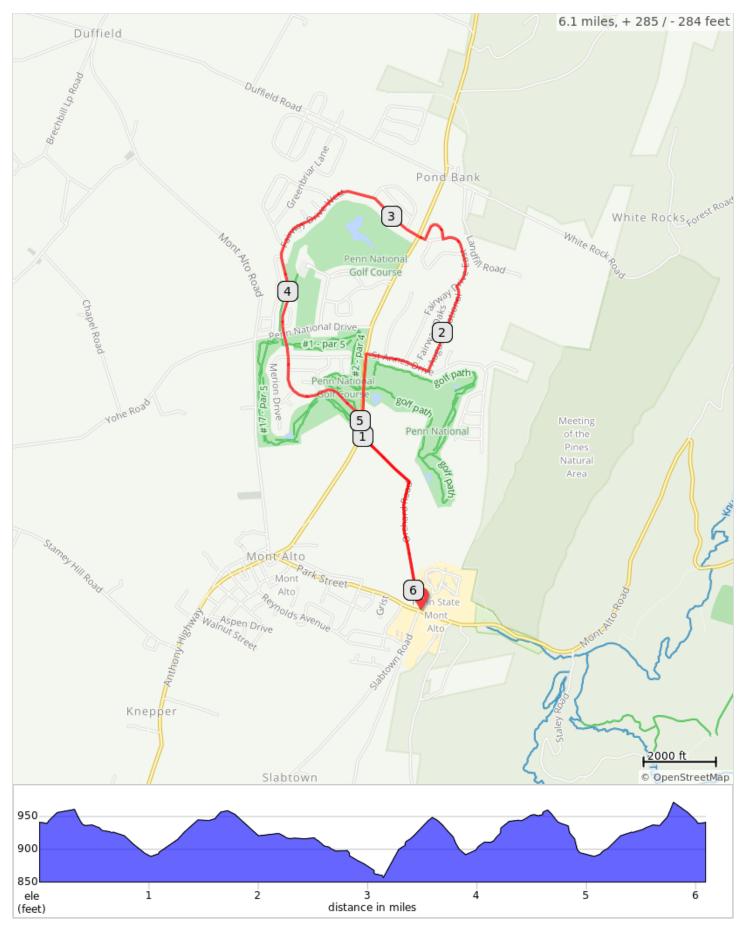

## FCC E Mont Alto E 2019

## FCC E Mont Alto E 2019

| Dist | Туре     | Note                                                         |
|------|----------|--------------------------------------------------------------|
| 0.0  | <b>Q</b> | Start of route                                               |
| 0.0  |          | Out of Parking lot, Turn R onto<br>Orchard Road              |
| 1.0  |          | Slight R onto Anthony Highway, PA<br>997                     |
| 1.4  |          | R onto St Annes Drive                                        |
| 1.8  |          | L onto Augusta National                                      |
| 2.3  |          | R onto Fairway Drive East                                    |
| 2.6  |          | R onto Pullhook Lane                                         |
| 2.8  |          | R onto Fairway Drive East                                    |
| 2.8  |          | Straight across Rt 997, becomes<br>Fairway Drive West.       |
| 4.2  |          | Straight across Penn National Drive, becomes Fairway Drive S |
| 4.9  |          | R onto Anthony Highway, PA 997                               |
| 5.1  |          | L onto Orchard Road                                          |
| 6.1  |          | R onto Campus Drive                                          |
| 6.1  |          | End of route                                                 |

6.1 miles. +281/-282 feet

1