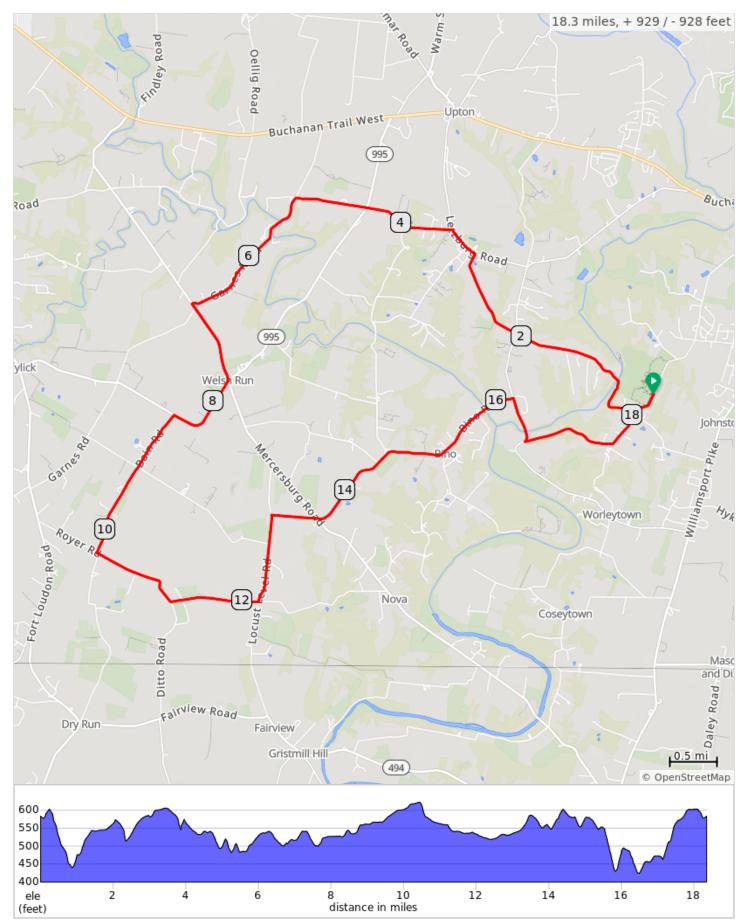

## FCc Antrim Township C R 2024

## FCc Antrim Township C R 2024

| Dist                       | Note                                                                                                                        |  |
|----------------------------|-----------------------------------------------------------------------------------------------------------------------------|--|
| 0.0                        | Start of route                                                                                                              |  |
| 0.0                        | R out of parking lot and onto Grant<br>Shook Rd                                                                             |  |
| 0.3                        | R onto E Weaver Rd                                                                                                          |  |
| 0.9                        | E Weaver Rd turns L and becomes<br>Martin's Mill Covered Bridge Rd.<br>CAUTION: Use caution when crossing<br>covered bridge |  |
| 0.9                        | Continue onto W Weaver Rd                                                                                                   |  |
| 2.1                        | Straight across Worleystown Rd                                                                                              |  |
| 3.1                        | L onto Letzburg Rd                                                                                                          |  |
| 3.5                        | L onto Montgomery Church Rd                                                                                                 |  |
| 4.4                        | Straight across Welsh Run Rd                                                                                                |  |
| 5.2                        | L onto Garnes Rd                                                                                                            |  |
| 6.8                        | L onto PA-416 S                                                                                                             |  |
| 7.7                        | R onto Welsh Run Rd                                                                                                         |  |
| 8.6                        | L onto Bain Rd                                                                                                              |  |
| 9.3                        | Straight across Hege Rd                                                                                                     |  |
| 10.3                       | L onto Royer Rd                                                                                                             |  |
| 12.2                       | L onto Locust Level Rd                                                                                                      |  |
| 12.2 miles. +511/-564 feet |                                                                                                                             |  |

| Dist | Note                                                     |
|------|----------------------------------------------------------|
| 13.1 | R onto Young Rd                                          |
| 13.6 | Straight across Mercersburg Rd and continue onto Bino Rd |
| 16.2 | R onto Worleytown Rd                                     |
| 16.7 | Sharp L onto Filer Rd                                    |
| 17.6 | L onto Grant Shook Rd                                    |
| 18.3 | L back into Park                                         |
| 18.3 | End of route                                             |