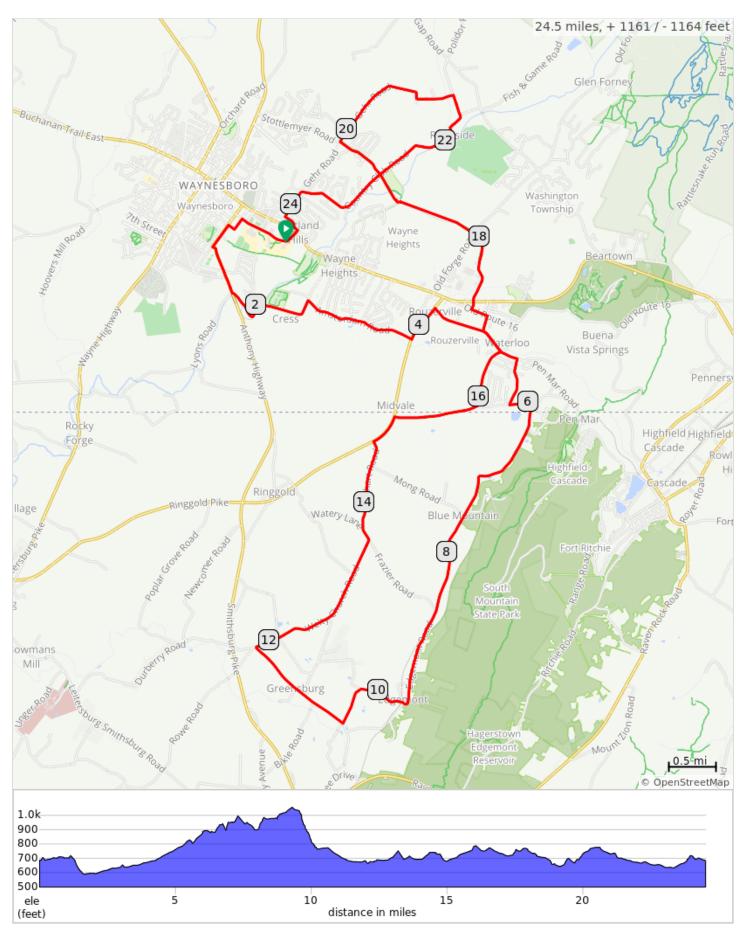

## FCC Summitview C 2019

## FCC Summitview C 2019

| Dist                       | Note                                                 |  |
|----------------------------|------------------------------------------------------|--|
| 0.0                        | Start of route                                       |  |
| 0.5                        | L out of parking lot, then Turn L onto Myrtle Avenue |  |
| 0.7                        | L onto Clayton Avenue, PA 997                        |  |
| 1.0                        | L onto State Hill Road, PA 997                       |  |
| 1.5                        | L onto Welty Road                                    |  |
| 2.6                        | R onto Amsterdam Road                                |  |
| 3.8                        | L onto Midvale Road                                  |  |
| 4.2                        | R onto Airport Road                                  |  |
| 4.8                        | Slight R onto Pen Mar Road                           |  |
| 5.3                        | R onto Lower Edgemont Road                           |  |
| 5.8                        | Sharp L onto Old Pen Mar Road                        |  |
| 6.1                        | Sharp R onto Upper Edgemont Road                     |  |
| 10.6                       | Sharp R onto Greensburg Road                         |  |
| 11.8                       | Slight R                                             |  |
| 11.8                       | R onto Welty Church Road                             |  |
| 13.6                       | Slight L onto Frazier Road                           |  |
| 13.7                       | Slight R onto Rinehart Road                          |  |
| 14.7                       | R onto Ringgold Pike, MD 418                         |  |
| 14.7 miles. +743/-698 feet |                                                      |  |

| Dist | Note                                 |
|------|--------------------------------------|
| 15.0 | R onto Harbaugh Church Road          |
| 15.9 | Continue onto Harbaugh Church Road   |
| 16.6 | Sharp L onto Pen Mar Road            |
| 16.8 | Slight R onto Pen Mar Road           |
| 17.0 | L onto Old Route 16                  |
| 17.2 | R onto Washington Township Boulevard |
| 19.9 | R onto Gehr Road                     |
| 21.0 | L onto Gehr Road                     |
| 21.4 | R onto Country Club Road             |
| 23.3 | Keep R onto Country Club Road        |
| 24.0 | Continue onto North East Avenue      |
| 24.1 | L onto Eastland Road                 |
| 24.2 | Keep R                               |
| 24.3 | R onto Mickley Avenue                |
| 24.5 | End of route                         |