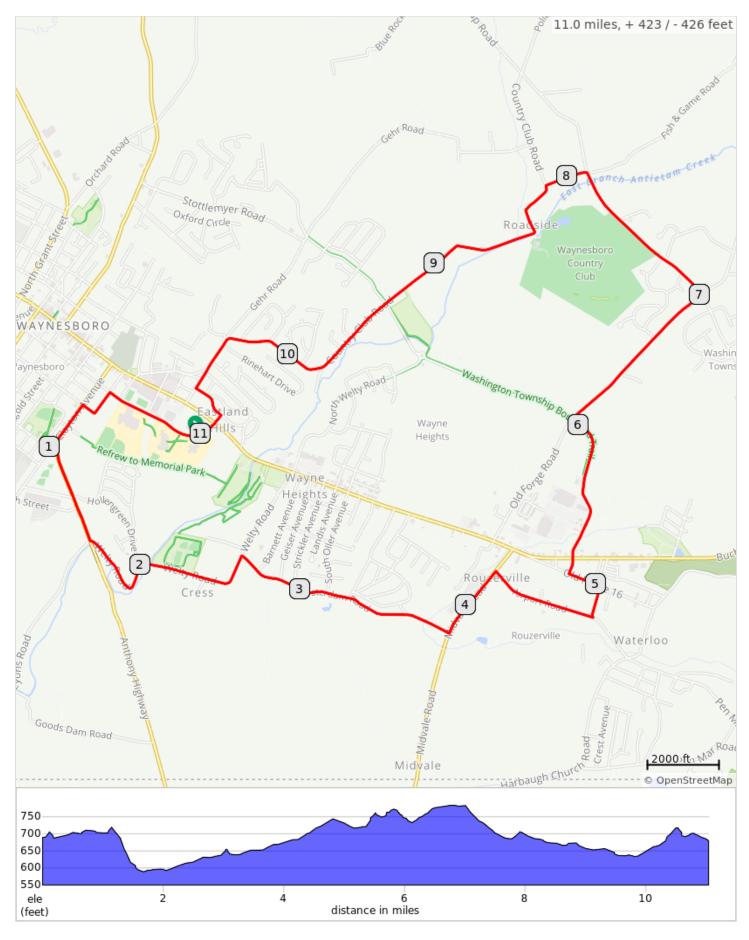

## FCC Summitview D 2019

## FCC Summitview D 2019

| Dist                       | Note                                                 |  |
|----------------------------|------------------------------------------------------|--|
| 0.0                        | Start of route                                       |  |
| 0.5                        | L out of parking lot, then Turn L onto Myrtle Avenue |  |
| 0.7                        | L onto Clayton Avenue, PA 997                        |  |
| 1.0                        | L onto State Hill Road, PA 997                       |  |
| 1.5                        | L onto Welty Road                                    |  |
| 2.6                        | R onto Amsterdam Road                                |  |
| 3.8                        | L onto Midvale Road                                  |  |
| 4.2                        | R onto Airport Road                                  |  |
| 4.8                        | Sharp L onto Pen Mar Road                            |  |
| 5.0                        | L onto Old Route 16                                  |  |
| 5.2                        | R onto Washington Township Boulevard                 |  |
| 6.1                        | R onto Old Forge Rd                                  |  |
| 7.0                        | L onto Mentzer Gap Road                              |  |
| 7.9                        | L onto Fish & Game Road                              |  |
| 8.1                        | L onto Country Club Road                             |  |
| 10.5                       | Continue onto North East Avenue                      |  |
| 10.7                       | L onto Eastland Road                                 |  |
| 10.7                       | Slight R                                             |  |
| 10.7 miles. +400/-393 feet |                                                      |  |

|   | Dist | Note                  |
|---|------|-----------------------|
| 1 | 10.9 | R onto Mickley Avenue |
| 1 | 11.0 | End of route          |

0.3 miles. +0/-7 feet