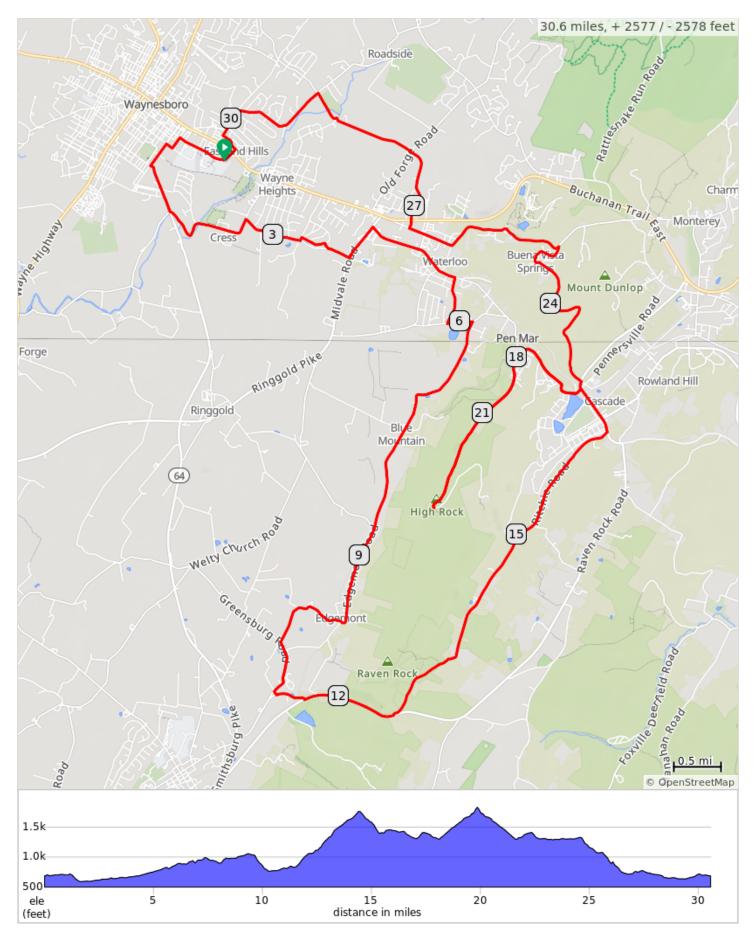

## FCC Summitview B 2024

## FCC Summitview B 2024

| Dist | Note                                                 |
|------|------------------------------------------------------|
| 0.0  | Start of route                                       |
| 0.5  | L out of parking lot, then Turn L onto Myrtle Avenue |
| 0.7  | L onto Clayton Avenue, PA 997                        |
| 1.0  | L onto State Hill Road, PA 997                       |
| 1.5  | L onto Welty Road                                    |
| 2.6  | R onto Amsterdam Road                                |
| 3.3  | L onto Old Mill Road                                 |
| 3.3  | R onto Meadowview Avenue                             |
| 3.3  | Keep R onto Meadowview Avenue                        |
| 3.4  | Keep R onto Buena Vista Drive                        |
| 3.6  | R onto Buena Vista Drive                             |
| 3.7  | Slight L onto Amsterdam Road                         |
| 3.9  | L onto Midvale Road                                  |
| 4.3  | R onto Airport Road                                  |
| 4.9  | Slight R onto Pen Mar Road                           |
| 5.4  | R onto Lower Edgemont Road                           |
| 5.9  | Sharp L onto Old Pen Mar Road                        |
| 6.1  | Sharp R onto Upper Edgemont Road                     |

6.1 miles. +341/-164 feet

| Dist | Note                                                             |
|------|------------------------------------------------------------------|
| 28.5 | At roundabout, take exit 1 onto<br>Washington Township Boulevard |
| 28.9 | L onto Country Club Road                                         |
| 29.3 | Keep R onto Country Club Road                                    |
| 30.1 | Continue onto North East Avenue                                  |
| 30.2 | L onto Eastland Road                                             |
| 30.3 | Slight R onto Summit Ave                                         |
| 30.4 | R onto Mickley Ave                                               |
| 30.5 | Continue onto E 2nd St and back to school parking lot            |
| 30.6 | End of route                                                     |

| Dist | Note                                    |
|------|-----------------------------------------|
| 10.7 | L onto Greensburg Rd                    |
| 11.3 | L onto Buzzard Knob Ln                  |
| 11.3 | L onto Fruit Tree Dr                    |
| 11.6 | L onto MD-491                           |
| 12.6 | L onto Ritchie Rd                       |
| 16.5 | L onto MacAfee Hill Rd                  |
| 17.0 | L onto Pen Mar Road, MD 550             |
| 18.0 | Continue onto Pen Mar High Rock<br>Road |
| 21.5 | Continue onto Pen Mar High Rock<br>Road |
| 21.8 | Continue onto Pen Mar Road              |
| 22.7 | L onto Macafee Hill Road                |
| 22.8 | L onto Buena Vista Road                 |
| 25.0 | Sharp L onto Old Route 16               |
| 26.3 | Slight R onto Old Route 16              |
| 26.8 | R onto Washington Township Boulevard    |
| 28.5 | Enter roundabout                        |

22.4 miles. +1825/-1945 feet