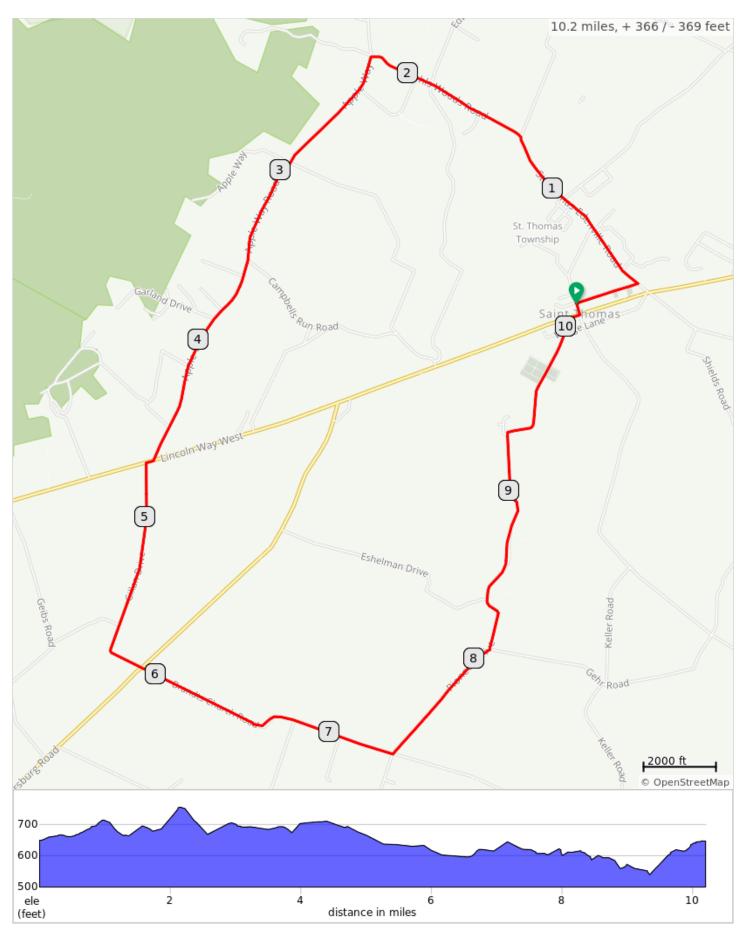

## FCC St Thomas DE 2022

| Dist | Note                                                                 |
|------|----------------------------------------------------------------------|
| 0.0  | Start of route                                                       |
| 0.0  | L out of parking lot, onto Schoolhouse Lane (Alley)                  |
| 0.3  | L onto St Thomas Edenville Rd                                        |
| 1.3  | L onto Diehls Woods Road                                             |
| 2.2  | L onto Apple Way                                                     |
| 4.7  | CAUTION: Turn R onto Lincoln Way West, US 30                         |
| 4.7  | Quick L onto Gillan Drive                                            |
| 5.9  | Cross 416, Mercersburg Road, onto Brandt's Church Road               |
| 7.3  | L onto Pioneer Drive. NO Road Sign, turn is just after church at SS. |
| 10.0 | R onto Lincoln Way West, US 30                                       |
| 10.1 | L onto Schoolhouse Road                                              |
| 10.2 | L onto Schoolhouse Lane                                              |
| 10.2 | End of route                                                         |

10.2 miles. +364/-368 feet