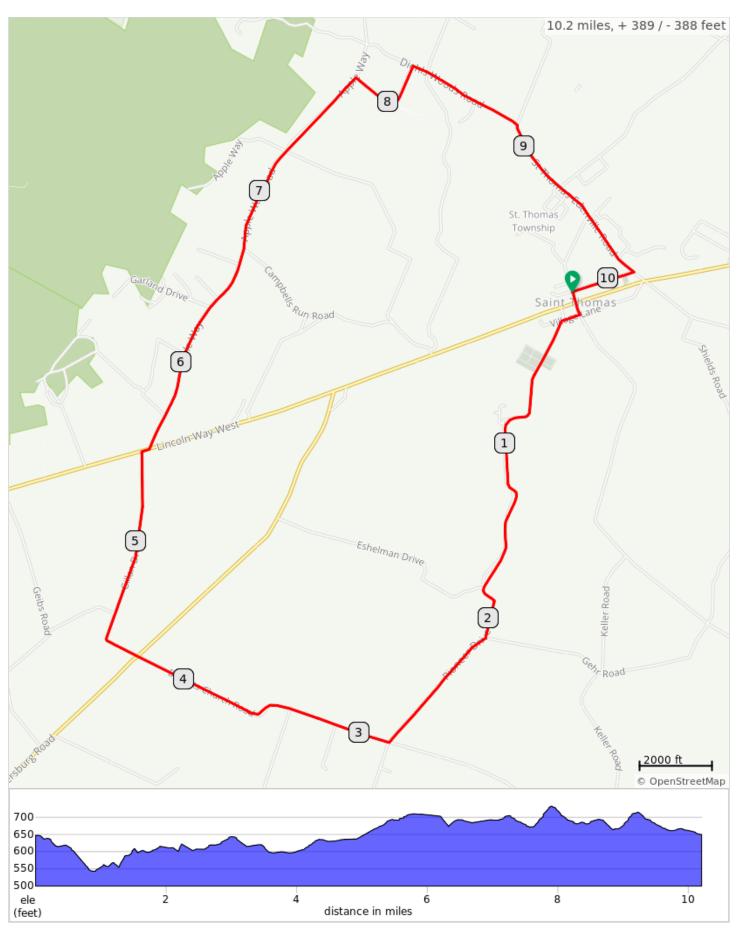

## FCC St Thomas DE R 2023

## FCC St Thomas DE R 2023

| Dist | Note                                                  |
|------|-------------------------------------------------------|
| 0.0  | Start of route                                        |
| 0.0  | R out of parking lot onto School<br>House Rd          |
| 0.1  | Straight across Rt 30 onto St<br>Thomas Williamson Rd |
| 0.1  | R onto Village Ln                                     |
| 0.2  | L onto Pioneer Dr                                     |
| 2.8  | R onto Brandts Church Rd                              |
| 4.3  | Straight across Rt 416 onto Gillan Dr                 |
| 5.5  | R onto US-30 E                                        |
| 5.5  | L onto Apple Way                                      |
| 7.8  | R onto Summerswood Dr                                 |
| 8.2  | R onto Diehls Woods Rd                                |
| 8.9  | R onto St Thomas-Edenville Rd                         |
| 9.9  | L of Schoolhouse Rd E and back to parking lot         |
| 10.2 | End of route                                          |

10.2 miles. +374/-369 feet