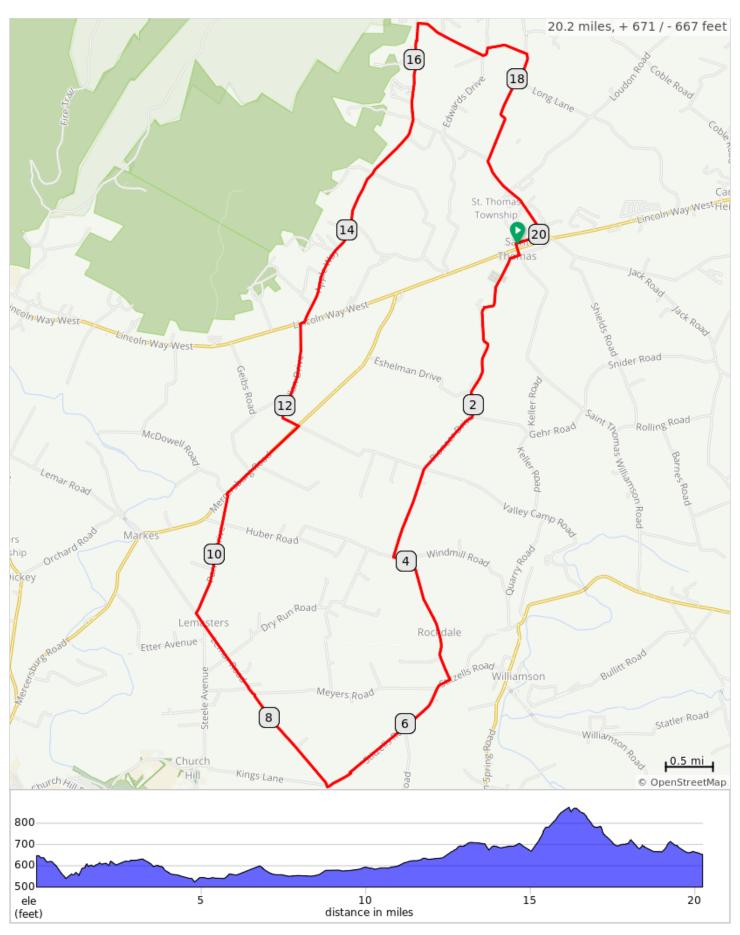

## FCC St Thomas C R 2023

| Dist | Note                                      |
|------|-------------------------------------------|
| 0.0  | Start of route                            |
| 0.0  | L out of parking lot onto School House Rd |
| 0.1  | Continue onto St Thomas<br>Williamson Rd  |
| 0.1  | R onto Village Ln                         |
| 0.2  | L onto Pioneer Dr                         |
| 2.9  | Straight across Valley Camp Rd            |
| 3.8  | L onto Rockdale Rd                        |
| 5.3  | R onto Stitzells Rd                       |
| 7.1  | R onto Lemar Rd                           |
| 9.4  | R onto Parnell Dr                         |
| 10.7 | R onto PA-416 N                           |
| 11.7 | L onto Gillan Dr                          |
| 12.9 | R onto US-30 E                            |
| 12.9 | L onto Apple Way                          |
| 16.4 | R onto Mountain Brook Rd                  |
| 17.2 | Slight L to stay on Mountain Brook Rd     |
| 17.3 | R to stay on Mountain Brook Rd            |

| 17.3 miles. +584/-482 feet |
|----------------------------|
| 17.3 HIIIES. +304/-402 IEE |

| Dist | Note                                            |
|------|-------------------------------------------------|
| 17.7 | R onto St Thomas-Edenville Rd                   |
| 19.9 | R onto Schoolhouse Ln E and back to parking lot |
| 20.2 | End of route                                    |