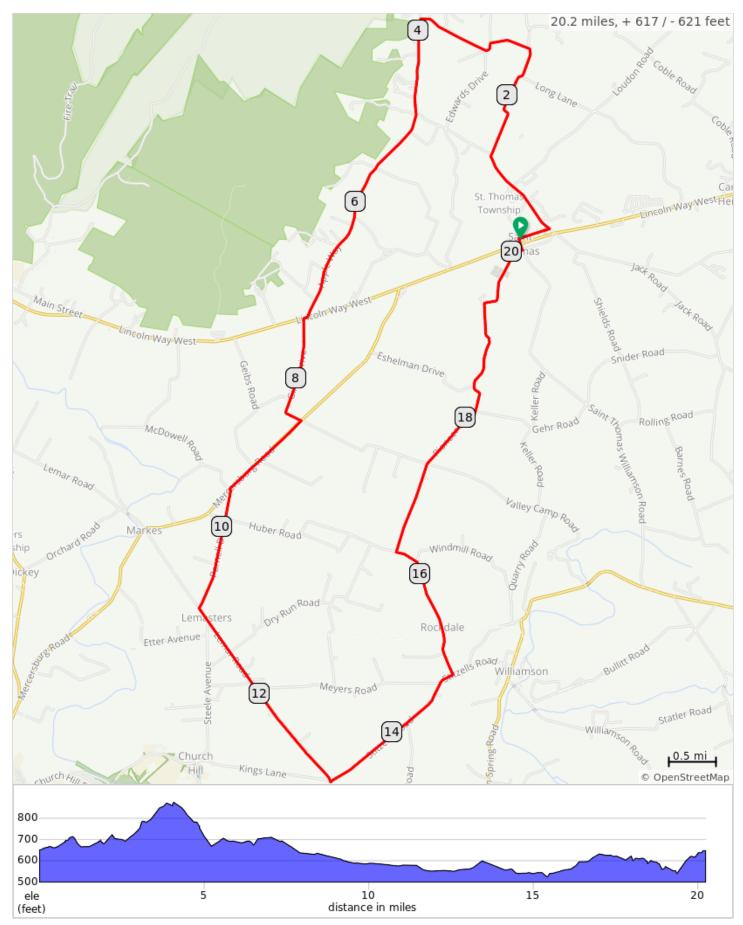

## FCC St Thomas C 2022

## FCC St Thomas C 2022

| Dist | Note                                                                                               |
|------|----------------------------------------------------------------------------------------------------|
| 0.0  | Start of route                                                                                     |
| 0.3  | L out of parking lot onto Schoolhouse lane<br>(alley), then turn L onto St Thomas-<br>Edenville Rd |
| 2.6  | L onto Mountain Brook Road                                                                         |
| 3.0  | L to stay on Mountain Brook Rd                                                                     |
| 3.9  | L onto Apple Way                                                                                   |
| 3.9  | CAUTION: AB riders coming from R                                                                   |
| 7.3  | R onto Lincoln Way West, US 30                                                                     |
| 7.4  | L onto Gillan Drive                                                                                |
| 8.6  | Sharp R onto Mercersburg Road, PA 416                                                              |
| 9.6  | L onto Parnell Drive                                                                               |
| 10.9 | L onto Lemar Road                                                                                  |
| 13.2 | Sharp L onto Stitzells Road                                                                        |
| 14.9 | L onto Rockdale Road                                                                               |
| 16.4 | R onto Pioneer Drive                                                                               |
| 20.0 | R onto Village Ln                                                                                  |
| 20.1 | L onto St Thomas Williamson Rd                                                                     |

| Dist | Note                                                        |
|------|-------------------------------------------------------------|
| 20.2 | Straight across RT 30, then R back into school parking lot. |
| 20.2 | End of route                                                |