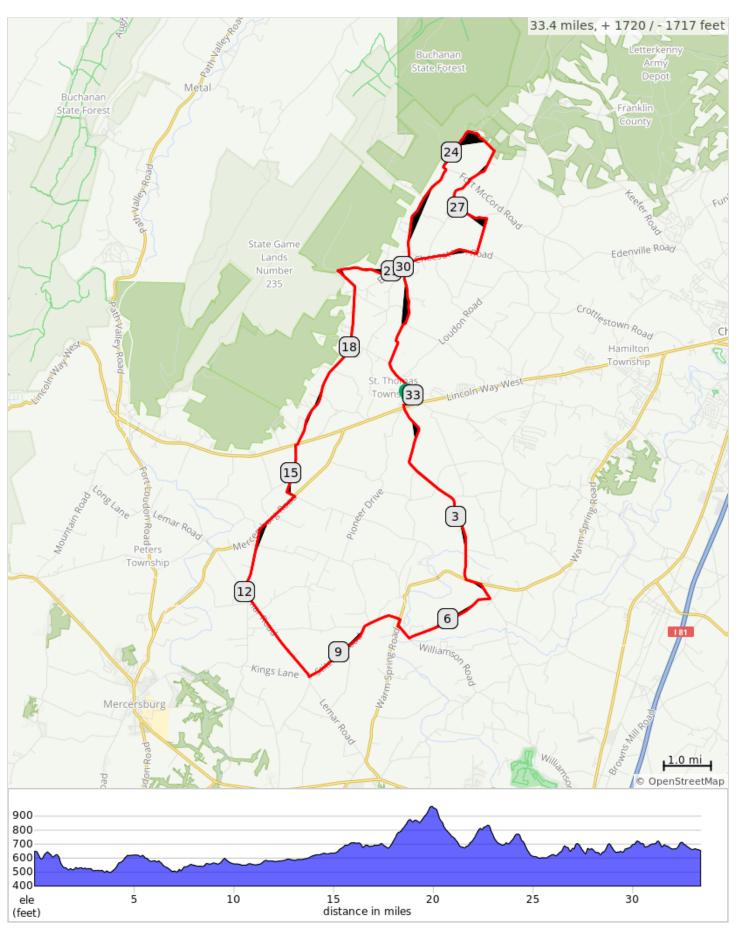

## FCC St Thomas AB R 2023

## FCC St Thomas AB R 2023

| Dist | Note                                                                     |
|------|--------------------------------------------------------------------------|
| 0.0  | Start of route                                                           |
| 0.0  | L out of parking lot onto School House Rd                                |
| 0.1  | Straight across Rt 30 onto St Thomas<br>Williamson Rd                    |
| 4.3  | L onto PA-995 N                                                          |
| 4.7  | R onto Stone Bridge Rd                                                   |
| 5.0  | R onto Bullitt Rd                                                        |
| 6.9  | R onto Williamson Rd                                                     |
| 7.3  | R onto PA-995 N                                                          |
| 7.4  | L onto Stitzells Rd                                                      |
| 9.8  | R onto Lemar Rd                                                          |
| 12.1 | R onto Parnell Dr                                                        |
| 13.4 | R onto PA-416 N                                                          |
| 14.4 | L onto Gillan Dr                                                         |
| 15.6 | R onto US-30 E                                                           |
| 15.7 | L onto Apple Way                                                         |
| 19.3 | Apple Way/Edenville Cheesetown Rd turns slightly L and becomes Circle Dr |
| 19.8 | R to stay on Circle Dr                                                   |

|  | 19.8 miles. | +922/-628 feet |
|--|-------------|----------------|
|--|-------------|----------------|

| Dist | Note                                                 |
|------|------------------------------------------------------|
| 20.9 | L onto Apple Way/Edenville Cheesetown Rd             |
| 21.3 | L onto Fort McCord Rd                                |
| 23.5 | Keep L to continue on Fort McCord Rd/<br>Mountain Rd |
| 23.6 | L to stay on Fort McCord Rd/Mountain Rd              |
| 24.8 | Continue onto Bricker Rd                             |
| 26.1 | L onto Fort McCord Rd                                |
| 26.1 | R onto Rumler Rd                                     |
| 27.0 | L onto Mt Olivet Rd                                  |
| 27.6 | R onto Wenger Rd                                     |
| 28.4 | R onto Apple Way/Edenville Cheesetown Rd             |
| 30.0 | L onto St Thomas-Edenville Rd                        |
| 33.1 | R onto Schoolhouse Ln E and back to parking lot      |
| 33.4 | End of route                                         |