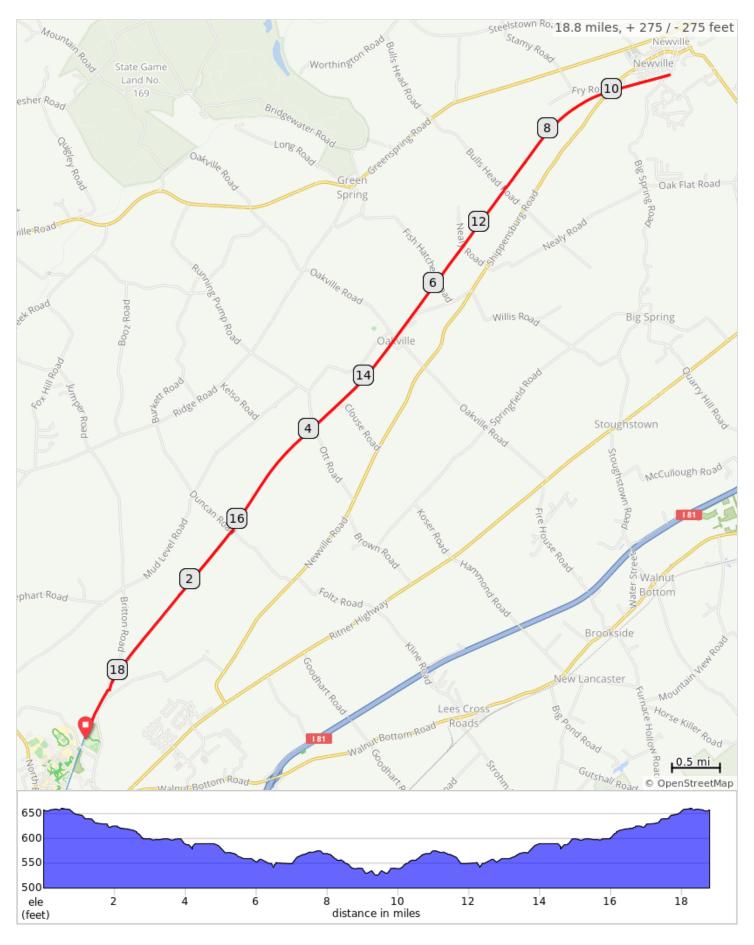

## FCC Shippensburg E 2019

## FCC Shippensburg E 2019

| Dist | Туре | Note                                                                  |
|------|------|-----------------------------------------------------------------------|
| 0.0  | •    | Start of route                                                        |
| 0.0  |      | From parking lot, turn R ( northeast) on Cumberland Valley Rail Trail |
| 0.6  |      | Straight across Britton Rd                                            |
| 1.8  |      | Straight across Smithdale Rd                                          |
| 2.7  |      | Straight across Duncan Rd                                             |
| 4.0  |      | Straight across Ott Rd                                                |
| 5.3  |      | Straight across Oakville Rd                                           |
| 6.1  |      | Straight across Fish Hatchery Rd                                      |
| 6.5  |      | Straight across Nealy Rd                                              |
| 7.2  |      | Straight across Bull Head Rd                                          |
| 8.8  |      | Straight across Shippensburg Rd, Rt 533                               |
| 9.4  | Ð    | U turn at Big Spring Rd in Newville, and return.                      |
| 18.8 |      | L back into parking lot                                               |
| 18.8 |      | End of route                                                          |

18.8 miles. +249/-249 feet