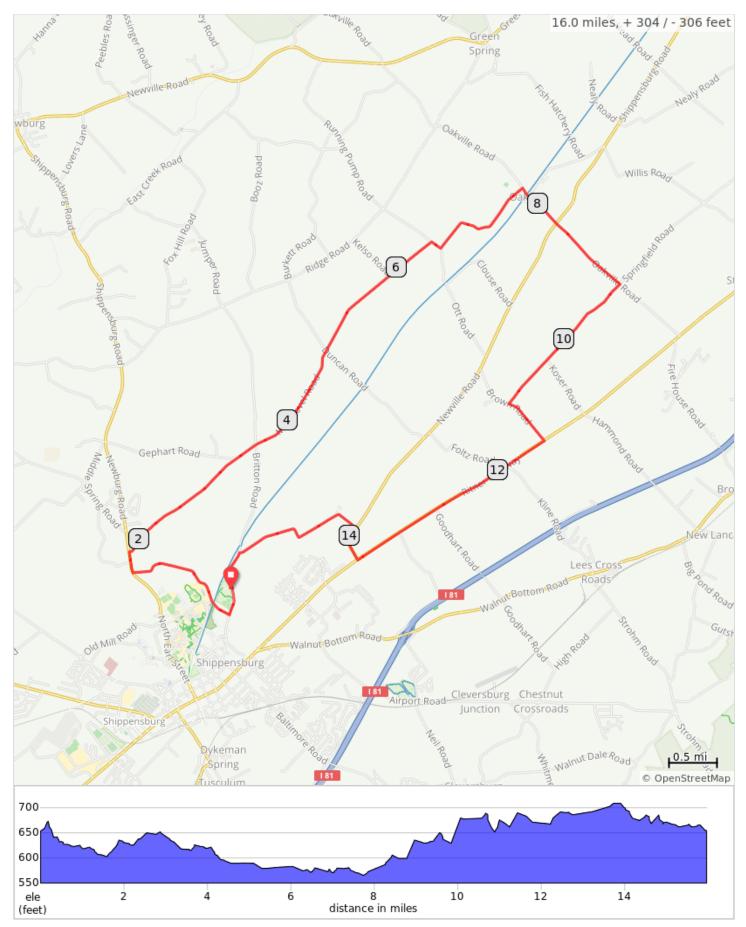

## FCC Shippensburg D 2020

## FCC Shippensburg D 2020

| Dist | Туре     | Note                                   |
|------|----------|----------------------------------------|
| 0.0  | <b>Q</b> | Start of route                         |
| 0.0  |          | R out of parking lot onto Britton Road |
| 0.3  |          | R onto Fogelsanger Road                |
| 1.6  |          | R onto Newburg Road, PA 696            |
| 1.8  |          | R onto Mud Level Road                  |
| 3.6  |          | Straight across Britton Rd             |
| 4.8  |          | Straight across Duncan Rd              |
| 6.5  |          | R to stay on Mud Level Road            |
| 6.6  |          | L to stay on Mud Level Road            |
| 7.8  |          | R onto Oakville Road                   |
| 8.3  |          | Straight across Newville Road, PA 533  |
| 9.2  |          | R onto Springfield Road                |
| 10.9 |          | Sharp L onto Brown Road                |
| 11.4 |          | R onto Ritner Highway, US 11           |
| 13.7 |          | R onto Newville Road, PA 533           |

13.7 miles. +276/-227 feet

| Dist | Туре     | Note                  |
|------|----------|-----------------------|
| 14.1 |          | L onto Smithdale Road |
| 15.6 |          | L onto Britton Road   |
| 15.9 |          | R back into park      |
| 16.0 | <b>Q</b> | End of route          |