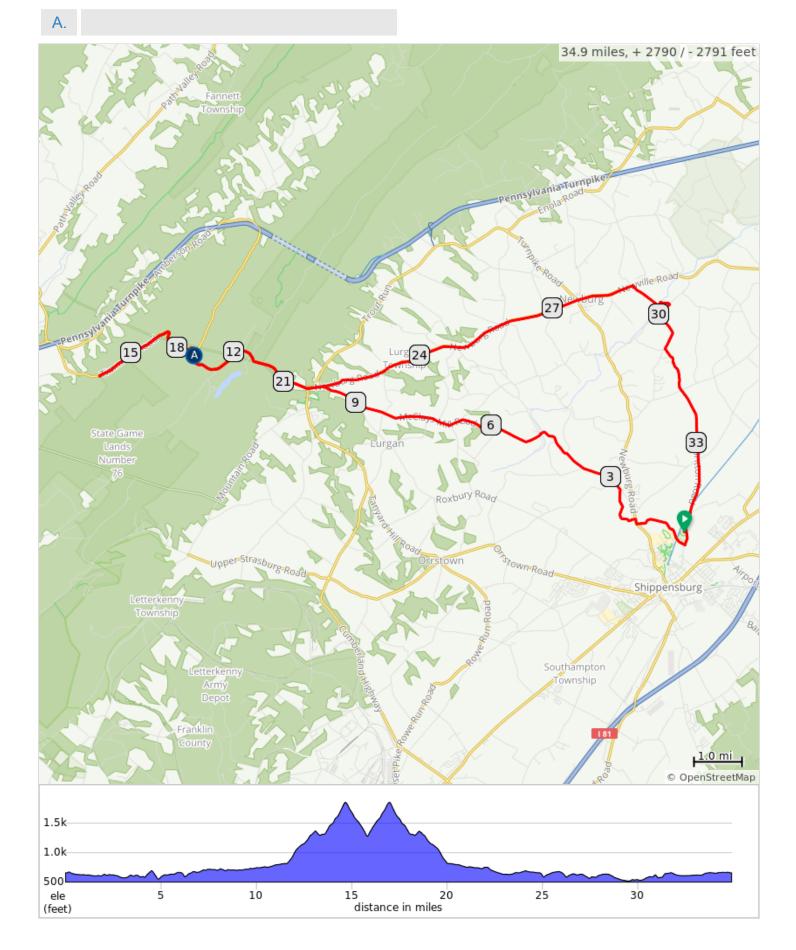

## FCC Shippensburg AB 2022

## FCC Shippensburg AB 2022

| Dist                         | Note                                                                             |  |
|------------------------------|----------------------------------------------------------------------------------|--|
| 0.0                          | Start of route                                                                   |  |
| 0.0                          | From park entrance, turn R onto Britton<br>Road                                  |  |
| 0.3                          | R onto Fogelsanger Road                                                          |  |
| 1.6                          | R onto Newburg Road, PA 696                                                      |  |
| 1.7                          | L onto Fish Hatchery Road                                                        |  |
| 2.7                          | L onto Middle Spring Road                                                        |  |
| 2.9                          | L onto Maclays Mill Rd                                                           |  |
| 3.0                          | R onto McClaysmill Rd                                                            |  |
| 4.8                          | Slight L to stay on McClays Mill Rd                                              |  |
| 4.9                          | L to stay on McClays Mill Rd                                                     |  |
| 8.9                          | Slight R onto Roxbury Rd                                                         |  |
| 9.8                          | L onto PA 641, Newburg Rd                                                        |  |
| 10.0                         | Continue straight past Rt 997 N                                                  |  |
| 10.1                         | Continue straight past RT 997 S, becomes<br>Forge Hill Rd                        |  |
| 13.1                         | Slight L onto Timmons Road, PA 641                                               |  |
| 15.8                         | Make U turn at summit of Timmons<br>Mountain, and return back down Timmons<br>Rd |  |
| 15.8 miles. +1633/-1007 feet |                                                                                  |  |

| Dist | Note                                                     |
|------|----------------------------------------------------------|
| 18.5 | Continue slight R onto Forge Hill Rd, PA 641             |
| 21.8 | Continue straight onto Newburg Road, PA 641              |
| 27.6 | Continue straight across Water Street, Rt 696 in Newburg |
| 28.7 | R onto Covered Bridge Road                               |
| 29.5 | CAUTION: Oncoming traffic at covered bridge              |
| 29.7 | R onto East Creek Road                                   |
| 30.0 | Sharp L onto Fox Hill Road                               |
| 30.8 | L onto Jumper Road                                       |
| 31.8 | Straight across Ridge Rd, becomes Britton Rd             |
| 33.3 | Straight across Mud Level Rd                             |
| 34.9 | R back into park                                         |
| 34.9 | End of route                                             |