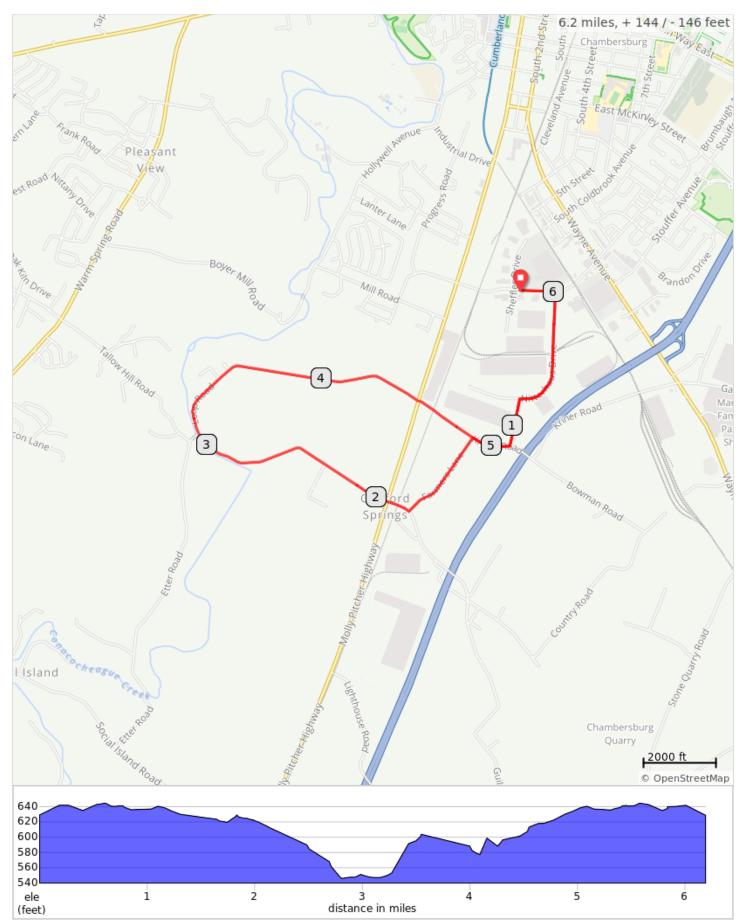

## FCC Orchards E 2019

## FCC Orchards E 2019

| Dist | Туре | Note                                                    |
|------|------|---------------------------------------------------------|
| 0.0  | 9    | Start of route                                          |
| 0.2  |      | R out of parking lot, then Turn R onto Nitterhaus Drive |
| 0.9  |      | L onto Tower Road                                       |
| 1.1  |      | R onto Kriner Road                                      |
| 1.3  |      | L onto Farmers Lane/WCN Drive                           |
| 1.8  |      | R onto Guilford Spring Road                             |
| 1.9  |      | Straight across Rt 11, becomes Loop<br>Rd               |
| 4.5  |      | Straight across Rt 11, becomes<br>Kriner Rd             |
| 5.1  |      | L onto Tower Road                                       |
| 5.3  |      | R onto Nitterhaus Drive                                 |
| 6.0  |      | L onto Orchard Drive                                    |
| 6.2  |      | End of route                                            |

6.2 miles. +143/-133 feet