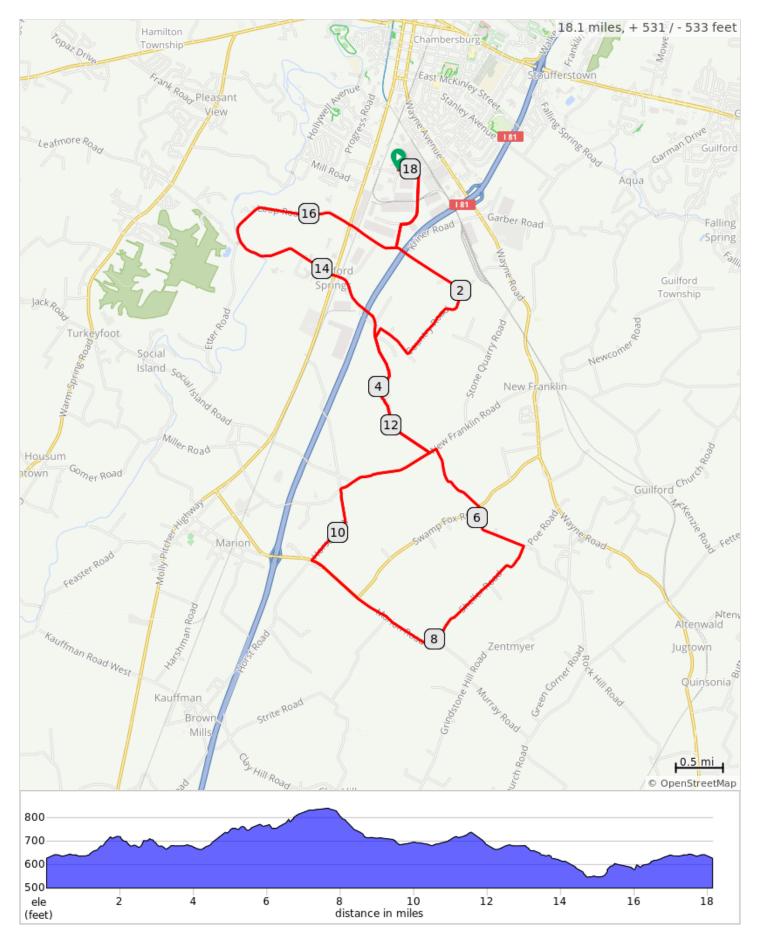

## FCC Orchards C 2022

## FCC Orchards C 2022

| Dist | Note                                   |
|------|----------------------------------------|
| 0.0  | R onto Orchard Drive                   |
| 0.2  | R onto Nitterhaus Drive                |
| 0.9  | L onto Tower Road                      |
| 1.1  | L onto Kriner Road                     |
| 1.3  | Continue onto Bowman Road              |
| 2.0  | Sharp R onto Country Road              |
| 2.9  | Keep R onto Country Road               |
| 3.3  | L onto Parks Drive                     |
| 3.4  | L onto Guilford Spring Road            |
| 4.9  | L onto New Franklin Road               |
| 5.0  | R onto Helman Road                     |
| 5.8  | Sharp R onto Swamp Fox Road, PA<br>914 |
| 5.9  | L onto Hartzok Road                    |
| 6.6  | R onto Sheller Road                    |
| 8.0  | R onto Marion Road                     |
| 9.0  | Continue onto Swamp Fox Road, PA 914   |
| 9.6  | R onto New Franklin Rd                 |

| Dist | Note                                     |
|------|------------------------------------------|
| 10.5 | R onto New Franklin Road                 |
| 11.5 | Sharp L onto Guilford Spring Road        |
| 13.7 | Turns into Loop Rd                       |
| 13.9 | Straight across Rt 11.                   |
| 16.5 | Straight Across Rt 11, becomes Kriner Rd |
| 17.0 | L onto Tower Road                        |
| 17.3 | R onto Nitterhaus Drive                  |
| 17.9 | L onto Orchard Drive                     |
| 18.1 | L back into the Orchards                 |