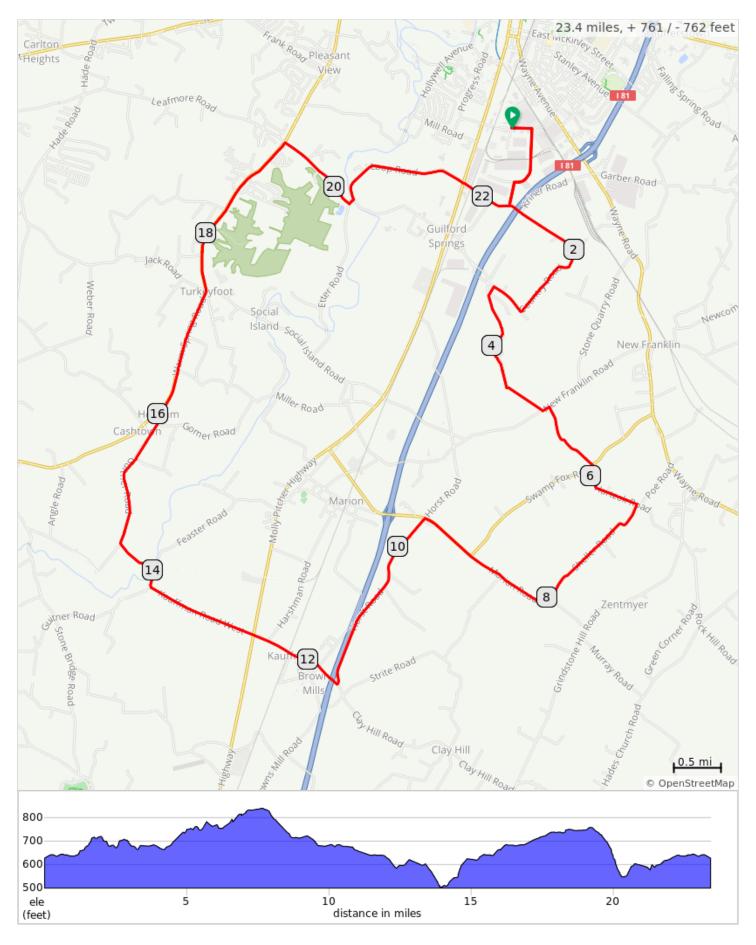

## FCC Orchards B 2022

## FCC Orchards B 2022

| Dist | Note                                                       |
|------|------------------------------------------------------------|
| 0.0  | Start of route                                             |
| 0.2  | R out of parking lot, then Turn R onto<br>Nitterhaus Drive |
| 0.9  | L onto Tower Road                                          |
| 1.1  | L onto Kriner Rd                                           |
| 1.3  | Continue onto Bowman Rd                                    |
| 2.0  | R onto Country Rd                                          |
| 3.3  | L onto Parks Dr                                            |
| 3.4  | L onto Guilford Springs Rd                                 |
| 4.9  | L onto New Franklin Road                                   |
| 5.0  | R onto Helman Road                                         |
| 5.8  | Sharp R onto Swamp Fox Road, PA<br>914                     |
| 5.9  | L onto Hartzok Road                                        |
| 6.6  | R onto Sheller Road                                        |
| 8.0  | R onto Marion Road                                         |
| 9.0  | Straight onto Swamp Fox Rd Rt 914.                         |
| 9.6  | L onto Horst Rd                                            |
| 11.6 | R onto Clay Hill Road                                      |

| 11.6 miles. | +353/-342 f | eet |
|-------------|-------------|-----|
|-------------|-------------|-----|

| Dist | Note                                      |
|------|-------------------------------------------|
| Dist | INOIG                                     |
| 11.9 | Straight, turns into Kauffman Rd          |
| 12.6 | Straight across Rt 11                     |
| 13.8 | R onto Guitner Road                       |
| 14.1 | L to stay on Guitner Road                 |
| 16.0 | Slight R onto Warm Spring Road, PA<br>995 |
| 19.3 | R onto Tallow Hill Road                   |
| 20.2 | L onto Etter Road                         |
| 20.3 | L onto Loop Road                          |
| 21.7 | Straight across Rt 11, becomes Kriner Rd  |
| 22.3 | L onto Tower Road                         |
| 22.5 | R onto Nitterhaus Drive                   |
| 23.2 | L onto Orchard Drive                      |
| 23.4 | End of route                              |