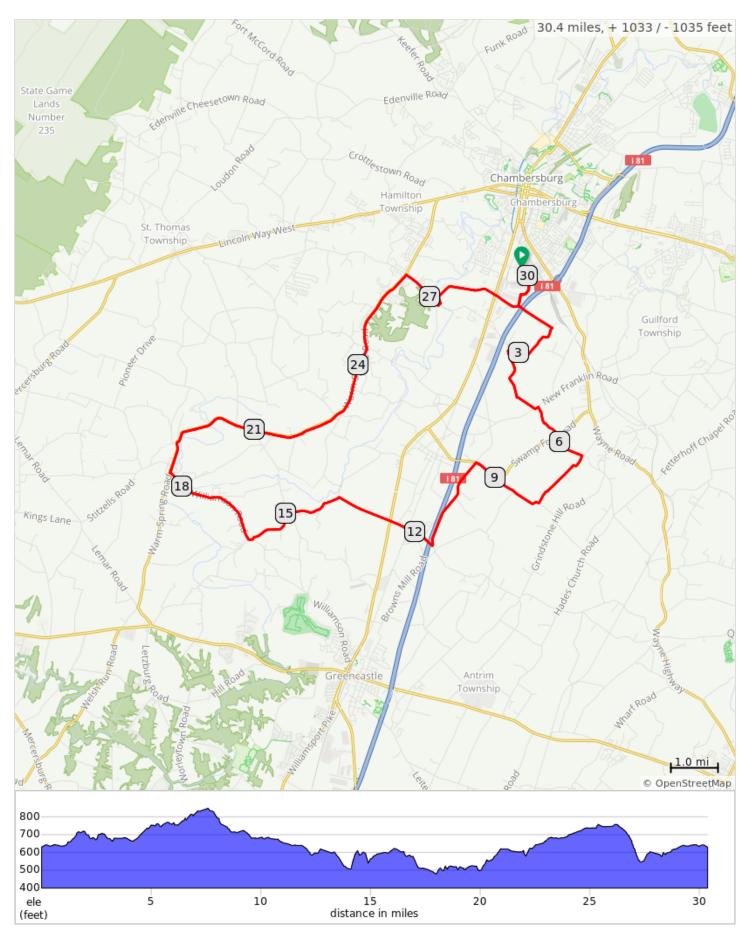

## FCC Orchards A 2022

## FCC Orchards A 2022

| Dist | Note                                                       |
|------|------------------------------------------------------------|
| 0.0  | Start of route                                             |
| 0.2  | R out of Parking Lot, then Turn R onto<br>Nitterhaus Drive |
| 0.8  | L onto Tower Road                                          |
| 1.1  | L onto Kriner Rd                                           |
| 1.2  | Continue onto Bowman Rd                                    |
| 1.9  | R onto Country Rd                                          |
| 3.3  | L onto Parks Dr                                            |
| 3.4  | L onto Guilford Springs Rd                                 |
| 4.9  | L onto New Franklin Road                                   |
| 5.0  | R onto Helman Road                                         |
| 5.8  | Sharp R onto Swamp Fox Road, PA<br>914                     |
| 5.9  | L onto Hartzok Road                                        |
| 6.6  | R onto Sheller Road                                        |
| 7.9  | R onto Marion Road                                         |
| 8.9  | Continue onto Swamp Fox Road, PA<br>914                    |
| 9.4  | L onto Horst Rd                                            |

| Dist | Note                                     |
|------|------------------------------------------|
| 11.6 | R onto Clay Hill Road                    |
| 11.8 | Road becomes Kauffman Rd                 |
| 12.6 | Straight across US Rt 11                 |
| 13.8 | L onto Guitner Road                      |
| 16.0 | R onto Williamson Road                   |
| 18.4 | R onto Warm Spring Road, PA 995          |
| 26.3 | R onto Tallow Hill Road                  |
| 27.2 | L onto Etter Road                        |
| 27.3 | L onto Loop Road                         |
| 28.7 | Straight across Rt 11, becomes Kriner Rd |
| 29.3 | L onto Tower Road                        |
| 29.5 | R onto Nitterhaus Drive                  |
| 30.2 | L onto Orchard Drive                     |
| 30.4 | End of route                             |