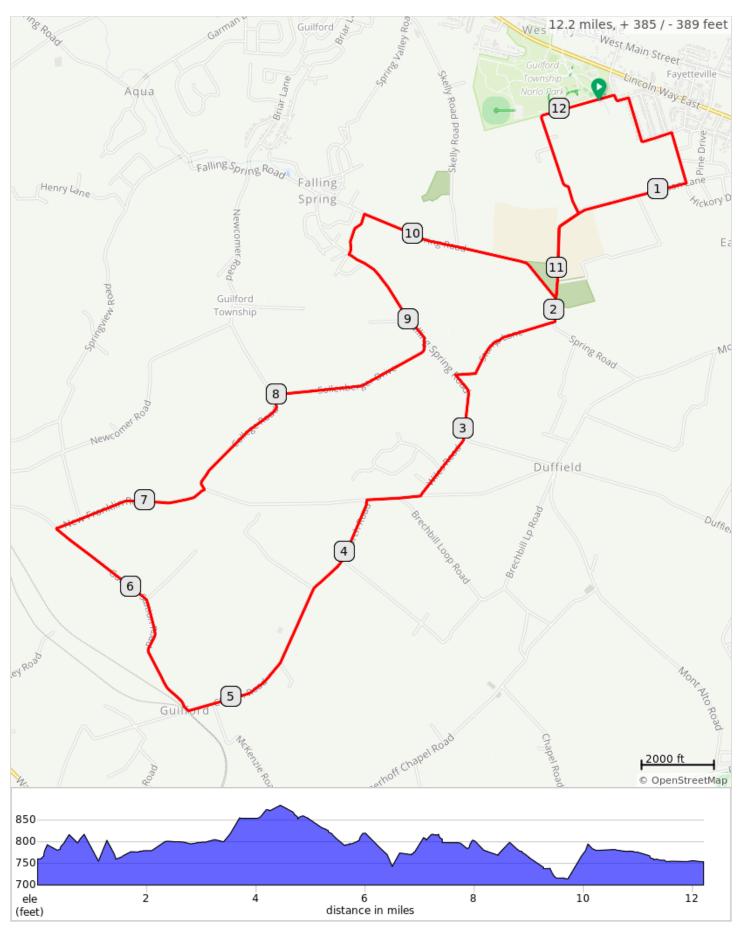

## FCC Norlo D 2021

| Dist | Туре | Note                                                 |
|------|------|------------------------------------------------------|
| 0.0  | •    | Start of route                                       |
| 0.1  |      | L out of parking lot, then Turn R onto Terrace Drive |
| 0.2  |      | R onto Ann Drive                                     |
| 0.6  |      | R onto Ritchey Road                                  |
| 0.9  |      | R onto Wilkson Lane                                  |
| 1.9  |      | Slight L onto Spring Road                            |
| 2.1  |      | R onto Stump Lane                                    |
| 2.7  |      | Sharp L onto Falling Spring Road                     |
| 3.0  |      | Slight R onto Wiles Road                             |
| 3.4  |      | R onto New Franklin Road                             |
| 3.7  |      | L onto Church Road                                   |
| 5.2  |      | R onto Guilford Station Road                         |
| 5.9  |      | Slight L onto Guilford Station Road                  |
| 6.5  |      | R onto New Franklin Road                             |
| 7.3  |      | L onto College Road                                  |

| Dist | Туре | Note                       |
|------|------|----------------------------|
| 8.0  |      | R onto Sollenberger Drive  |
| 8.9  |      | L onto Falling Spring Road |
| 9.5  |      | R onto Meadow Green Lane   |
| 9.7  |      | R onto Spring Road         |
| 10.8 |      | Sharp L onto Wilkson Lane  |
| 11.3 |      | L onto Lincoln Terrace     |
| 12.2 |      | End of route               |