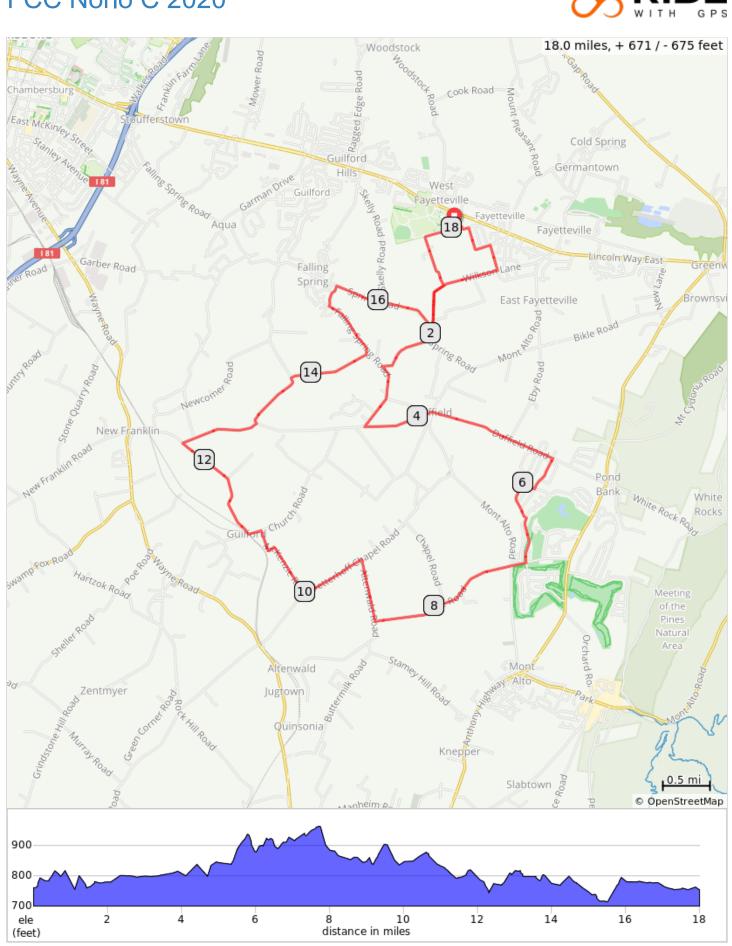

## FCC Norlo C 2020

Have a great Ride!

## FCC Norlo C 2020

| Dist | Туре | Note                                                    | Next |
|------|------|---------------------------------------------------------|------|
| 0.0  | 0    | Start of route                                          | 0.1  |
| 0.1  |      | L out of Parking lot, then Turn<br>R onto Terrace Drive | 0.1  |
| 0.2  |      | R onto Ann Drive                                        | 0.4  |
| 0.6  |      | R onto Ritchey Road                                     | 0.3  |
| 0.9  |      | R onto Wilkson Lane                                     | 1.1  |
| 1.9  |      | Slight L onto Spring Road                               | 0.1  |
| 2.1  |      | R onto Stump Lane                                       | 0.6  |
| 2.7  |      | Sharp L onto Falling Spring<br>Road                     | 0.3  |
| 3.0  |      | Slight R onto Wiles Road                                | 0.4  |
| 3.4  |      | Sharp L onto New Franklin<br>Road                       | 0.7  |
| 4.2  |      | Slight R onto Falling Spring<br>Road                    | 1.4  |
| 5.5  |      | R onto Greenbriar Lane                                  | 0.4  |
| 5.9  |      | R onto Greenbriar Terrace                               | 0.5  |
| 6.4  |      | R onto Fairway Drive West                               | 0.5  |

6.4 miles. +307/-149 feet

| Dist | Туре | Note         | Next |
|------|------|--------------|------|
| 18.0 |      | End of route | 0.0  |

| Dist | Туре | Note                                   | Next |
|------|------|----------------------------------------|------|
| 6.9  |      | R onto Penn National Drive             | 1.8  |
| 8.7  |      | R onto Altenwald Road                  | 0.7  |
| 9.3  |      | Sharp L onto Fetterhoff<br>Chapel Road | 0.7  |
| 10.0 |      | R onto McKenzie Road                   | 0.9  |
| 10.9 |      | L onto Church Road                     | 0.1  |
| 11.0 |      | R onto Guilford Station Road           | 0.7  |
| 11.7 |      | Slight L onto Guilford Station<br>Road | 0.6  |
| 12.3 |      | R onto New Franklin Road               | 0.8  |
| 13.1 |      | L onto College Road                    | 0.7  |
| 13.8 |      | R onto Sollenberger Drive              | 0.9  |
| 14.7 |      | L onto Falling Spring Road             | 0.6  |
| 15.3 |      | R onto Meadow Green Lane               | 0.2  |
| 15.5 |      | R onto Spring Road                     | 1.1  |
| 16.6 |      | Sharp L onto Lincoln Terrace           | 0.5  |
| 17.1 |      | L onto Lincoln Terrace                 | 0.9  |

10.7 miles. +317/-474 feet