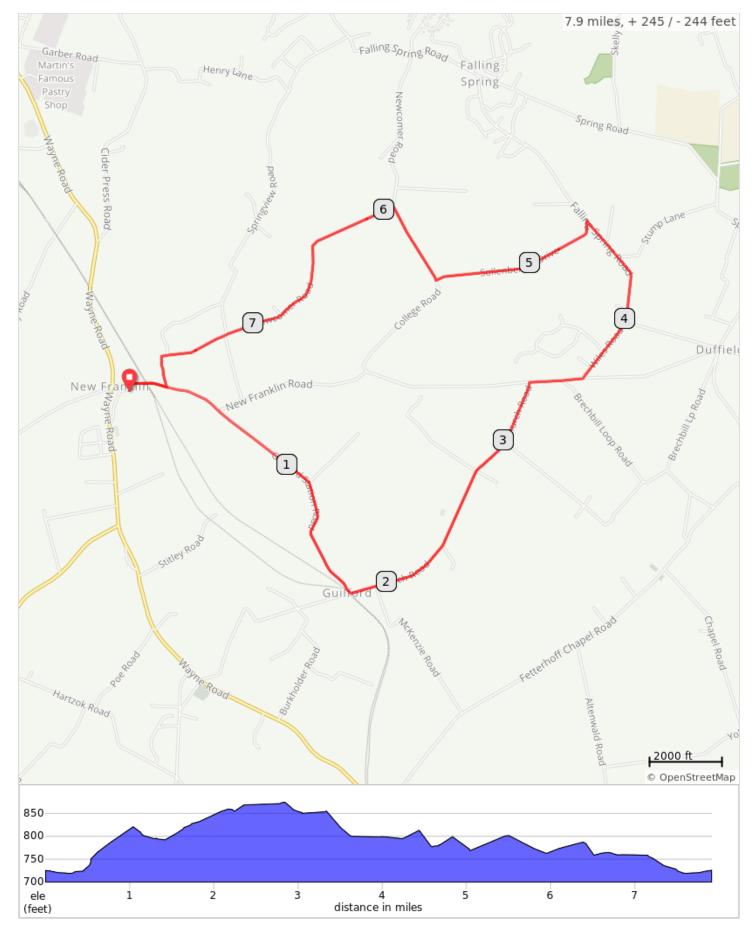

## FCC New Franklin E 2019

## FCC New Franklin E 2019

| Dist | Туре | Note                                                                    |
|------|------|-------------------------------------------------------------------------|
| 0.0  | 9    | Start of route                                                          |
| 0.0  |      | R onto New Franklin Road                                                |
| 0.5  |      | R onto Guilford Station Road                                            |
| 1.1  |      | Slight R onto Guilford Station Road                                     |
| 1.8  |      | L onto Church Road                                                      |
| 3.3  |      | R onto New Franklin Road                                                |
| 3.6  |      | L onto Wiles Road                                                       |
| 4.0  |      | Slight L onto Falling Spring Road                                       |
| 4.6  |      | Sharp L onto Sollenberger Drive.<br>CAUTION: Turn at bottom of the hill |
| 5.5  |      | R onto College Road                                                     |
| 6.0  |      | L onto Newcomer Road                                                    |
| 7.7  |      | Sharp R onto New Franklin Road                                          |
| 7.9  |      | L back into Ruritan parking lot                                         |
| 7.9  |      | End of route                                                            |

7.9 miles. +242/-242 feet