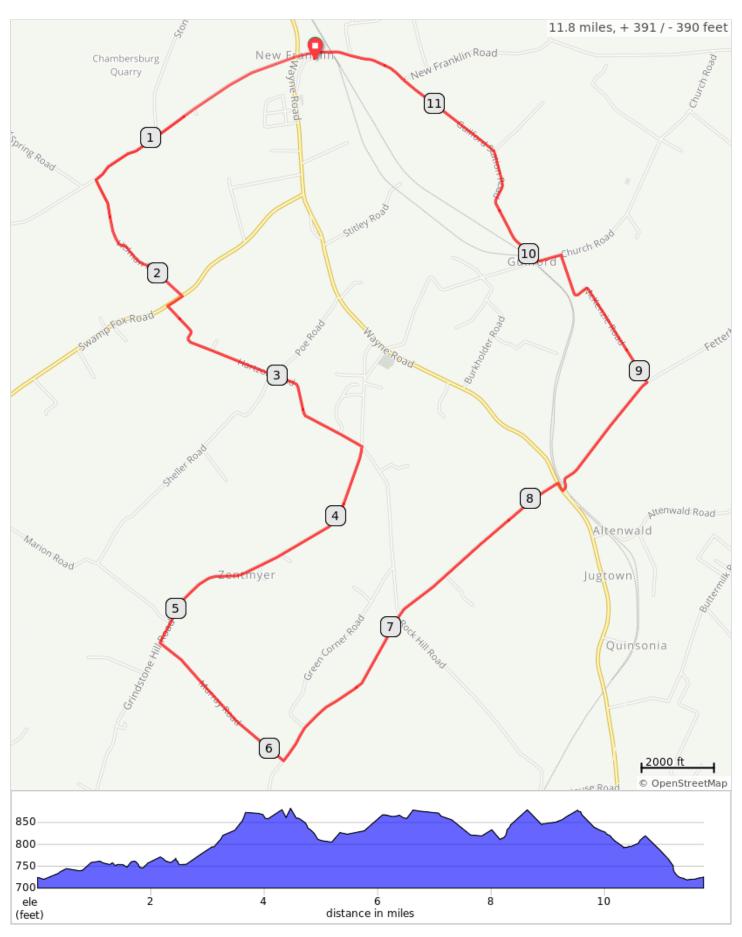

## FCC New Franklin D 2019

## FCC New Franklin D 2019

| Dist | Туре | Note                                     |
|------|------|------------------------------------------|
| 0.0  | •    | Start of route                           |
| 0.0  |      | L onto New Franklin Road                 |
| 0.1  |      | Straight across Rt 316, Wayne Ave        |
| 1.4  |      | L onto Helman Road                       |
| 2.2  |      | Sharp R onto Swamp Fox Road, PA<br>914   |
| 2.3  |      | L onto Hartzok Road                      |
| 3.6  |      | R onto Grindstone Hill Road              |
| 5.2  |      | L onto Murray Road                       |
| 6.1  |      | L onto Hades Church Road                 |
| 8.2  |      | R onto Wayne Highway, PA 316             |
| 8.2  |      | L onto Fetterhoff Chapel Road            |
| 8.9  |      | L onto McKenzie Road                     |
| 9.8  |      | L onto Church Road                       |
| 10.0 |      | R onto Guilford Station Road             |
| 11.2 |      | Continue straight onto New Franklin Road |

| 1 | 1.2 | miles. | +380/-349 | feet |
|---|-----|--------|-----------|------|
|   |     |        |           |      |

| Dist | Туре | Note                       |
|------|------|----------------------------|
| 11.7 |      | L into Ruritan parking lot |
| 11.8 | Q    | End of route               |