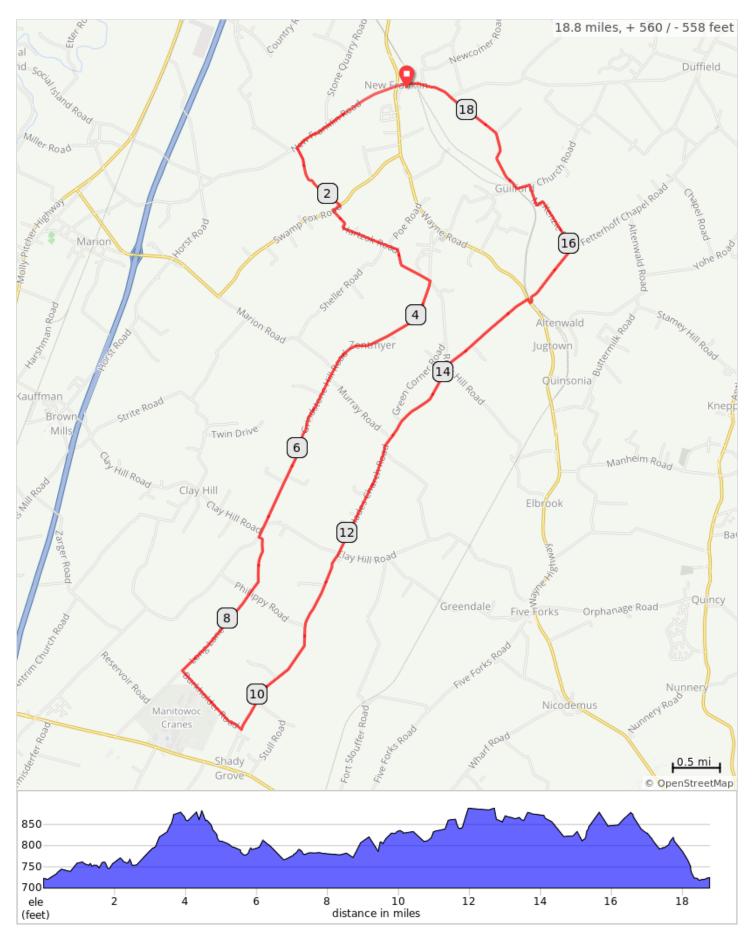

## FCC New Franklin C 2019

## FCC New Franklin C 2019

| Dist | Туре | Note                                   |
|------|------|----------------------------------------|
| 0.0  | •    | Start of route                         |
| 0.0  |      | L onto New Franklin Road               |
| 0.1  |      | Straight across Rt 316, Wayne Ave      |
| 1.4  |      | L onto Helman Road                     |
| 2.2  |      | Sharp R onto Swamp Fox Road, PA<br>914 |
| 2.3  |      | L onto Hartzok Road                    |
| 3.6  |      | R onto Grindstone Hill Road            |
| 7.0  |      | L onto Long Lane                       |
| 8.7  |      | L onto Burkholder Road                 |
| 9.6  |      | Sharp L onto Hades Church Road         |
| 11.8 |      | Straight across Clayhill Rd            |
| 15.2 |      | R onto Wayne Highway, PA 316           |
| 15.2 |      | L onto Fetterhoff Chapel Road          |
| 16.0 |      | L onto McKenzie Road                   |
| 16.8 |      | L onto Church Road                     |

| Dis | t | Туре | Note                            |
|-----|---|------|---------------------------------|
| 17. | 0 |      | R onto Guilford Station Road    |
| 18. | 2 |      | Straight onto New Franklin Road |
| 18. | 7 |      | L into Ruritan parking lot      |
| 18. | 8 | Q    | End of route                    |