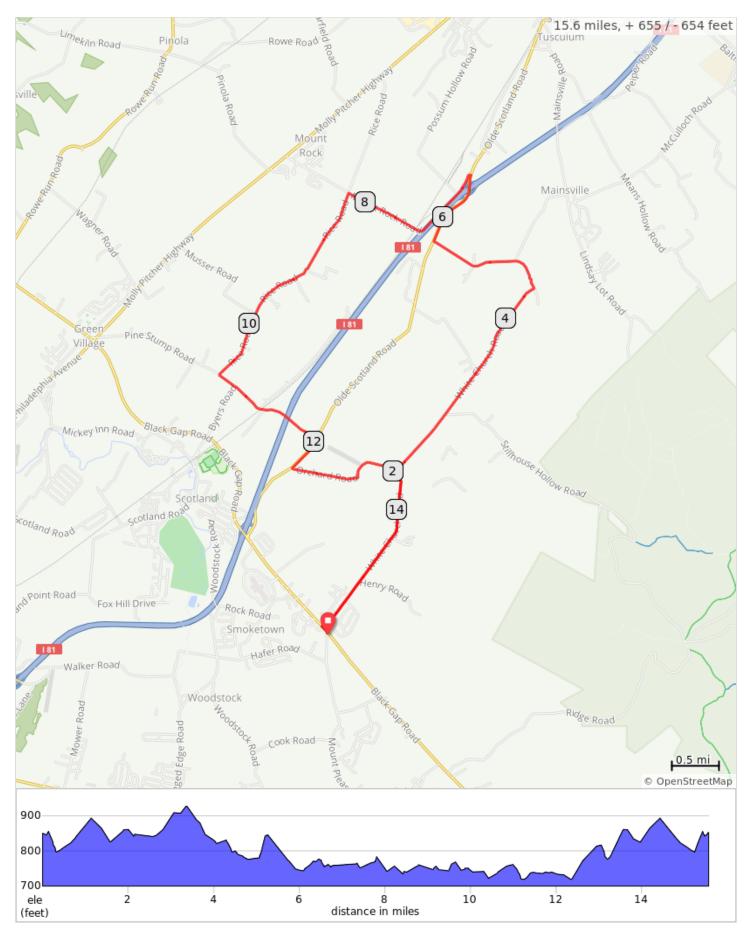

## FCC Mt Pleasant D 2019

| Dist | Туре | Note                                       |
|------|------|--------------------------------------------|
| 0.0  |      | L onto Black Gap Road, PA 997              |
| 0.1  |      | R onto White Church Road                   |
| 2.0  |      | Slight R to stay on White Church Road      |
| 4.8  |      | L onto Woods Road                          |
| 5.7  |      | R onto Olde Scotland Road, PA 696          |
| 6.6  |      | L onto Mount Rock Road                     |
| 8.2  |      | L onto Rice Road                           |
| 10.8 |      | L onto Pine Stump Road                     |
| 11.9 |      | Sharp R onto Olde Scotland Road,<br>PA 696 |
| 12.4 |      | L onto Orchard Road                        |
| 13.6 |      | R onto White Church Road                   |
| 15.5 |      | L onto Black Gap Road, PA 997              |
| 15.6 |      | R back into church parking lot             |

15.5 miles. +648/-651 feet

\_\_\_\_\_\_