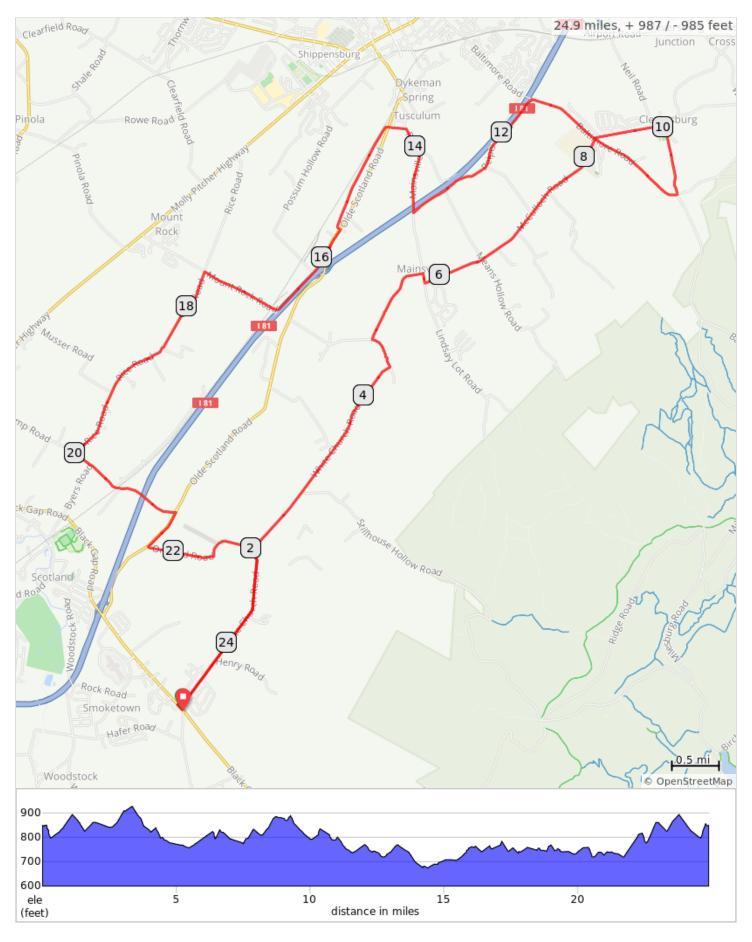

## FCC Mt Pleasant C 2019

## FCC Mt Pleasant C 2019

| Dist | Туре | Note                                       |
|------|------|--------------------------------------------|
| 0.0  | 0    | Start of route                             |
| 0.0  |      | L out of church parking lot onto Rt<br>997 |
| 0.1  |      | R onto White Church Rd                     |
| 2.0  |      | R to stay on White Church Road             |
| 4.4  |      | L to stay on White Church Road             |
| 4.8  |      | R to stay on White Church Road             |
| 5.7  |      | R onto Mainsville Road                     |
| 5.8  |      | L onto Mainsville Road                     |
| 8.2  |      | R onto Baltimore Road                      |
| 9.3  |      | L onto White House Road                    |
| 10.0 |      | L onto Cleversburg Road                    |
| 10.7 |      | R onto Baltimore Road                      |
| 11.5 |      | L onto Peiper Road                         |
| 13.3 |      | Sharp R onto Mainsville Road               |
| 14.2 |      | L onto Seibert Avenue                      |

| 14.2 miles. | +513/-682 | feet |
|-------------|-----------|------|
|-------------|-----------|------|

| Dist | Туре | Note                                                            |
|------|------|-----------------------------------------------------------------|
| 14.4 |      | Straight across Olde Scotland Rd, Rt 696. Becomes Pineville Rd. |
| 15.6 |      | R onto Olde Scotland Road, PA 696                               |
| 15.9 |      | R onto Mount Rock Road                                          |
| 17.6 |      | L onto Rice Road                                                |
| 20.2 |      | L onto Pine Stump Road                                          |
| 21.3 |      | Sharp R onto Olde Scotland Road,<br>PA 696                      |
| 21.7 |      | L onto Orchard Road                                             |
| 22.9 |      | R onto White Church Road                                        |
| 24.8 |      | L onto Black Gap Road, PA 997, and L into church.               |
| 24.9 |      | End of route                                                    |