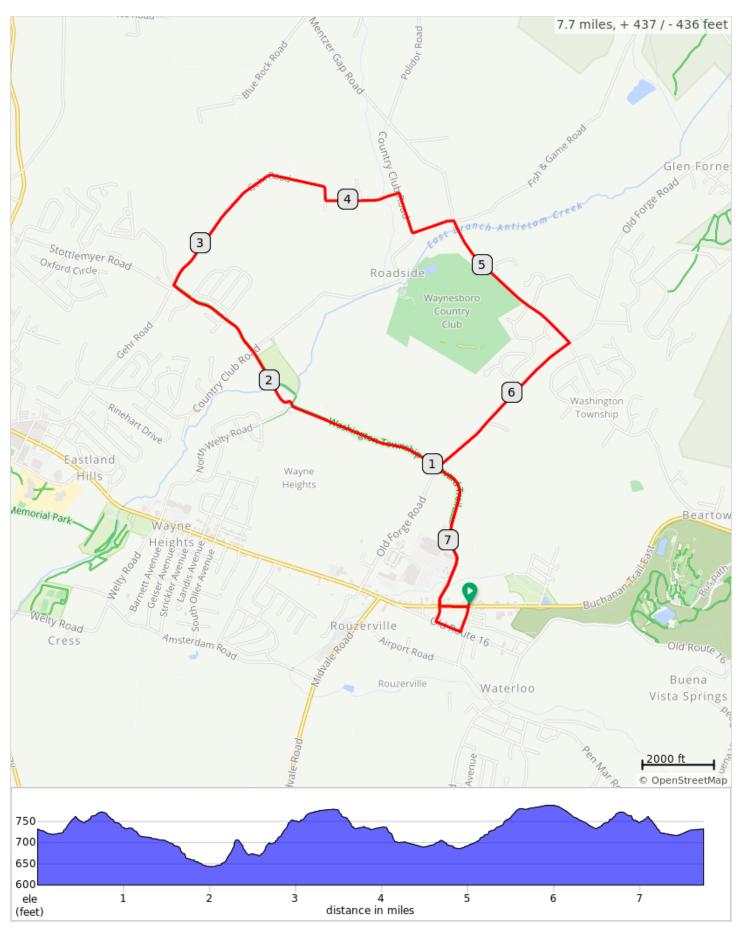

## FCC Michaux Brewing Co E 2022

## FCC Michaux Brewing Co E 2022

| Dist | Note                                                                    |
|------|-------------------------------------------------------------------------|
| 0.0  | Start of route                                                          |
| 0.0  | Out of parking lot, turn R onto Buchanan<br>Trail E                     |
| 0.2  | R onto Washington Twp Blvd                                              |
| 1.0  | Straight across Old Forge Rd                                            |
| 1.8  | At the traffic circle, continue straight to stay on Washington Twp Blvd |
| 2.2  | Straight across Country Club Rd                                         |
| 2.7  | R onto Gehr Rd                                                          |
| 4.3  | R onto Country Club Rd                                                  |
| 4.5  | L onto Fish and Game Rd                                                 |
| 4.7  | R onto Mentzer Gap Rd                                                   |
| 5.6  | R onto Old Forge Rd                                                     |
| 6.6  | L onto Washington Twp Blvd                                              |
| 7.4  | Straight across Rt 16                                                   |
| 7.4  | L onto Old Rte 16                                                       |
| 7.6  | L onto Mentzer Ln                                                       |
| 7.7  | Straight across Rt 16 and back to parking lot                           |

| 7.7 miles. +416/-416 feet |
|---------------------------|
|---------------------------|

| Dist | Note         |
|------|--------------|
| 7.7  | End of route |

0.0 miles. +0/-0 feet