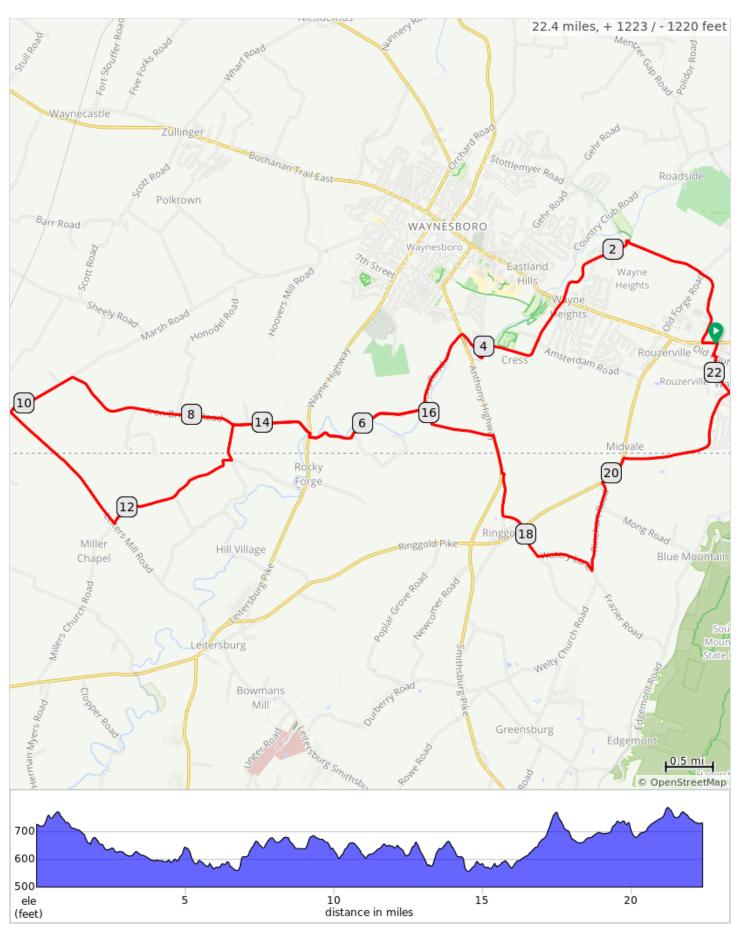

## FCC Michaux Brewing Co C 2023

## FCC Michaux Brewing Co C 2023

| Dist | Note                                                     |
|------|----------------------------------------------------------|
| 0.0  | Start of route                                           |
| 0.1  | R out of parking lot, then R onto Washington Twp Blvd    |
| 0.9  | Straight across Old Forge Rd                             |
| 1.8  | At the traffic circle, take the 2nd exit onto N Welty Rd |
| 2.8  | Straight across Rt 16                                    |
| 4.4  | Straight across RT 997 becomes Lyons Rd                  |
| 6.7  | R onto PA-316 N                                          |
| 6.7  | L onto Iron Bridge Rd                                    |
| 9.4  | L onto Marsh Rd                                          |
| 10.2 | L onto Leitersburg Rd                                    |
| 10.9 | Continue onto Leiters Mill Rd                            |
| 11.8 | L onto Millers Church Rd                                 |
| 13.3 | L onto Shoemaker Rd                                      |
| 13.7 | R onto Iron Bridge Rd                                    |
| 14.5 | R onto PA-316 S                                          |
| 14.6 | L onto Lyons Rd                                          |

14.6 miles. +680/-849 feet

| Dist | Note                                            |
|------|-------------------------------------------------|
| 15.9 | Slight R onto Goods Dam Rd                      |
| 16.8 | R onto PA-997 S                                 |
| 17.0 | Continue onto MD-64 W                           |
| 17.2 | L onto Barkdoll Rd                              |
| 17.7 | L onto Misty Meadow Rd                          |
| 17.9 | Straight across Rt 418                          |
| 18.3 | L onto Watery Ln                                |
| 18.9 | L onto Rinehart Rd                              |
| 19.9 | R onto MD-418                                   |
| 20.2 | Continue onto Midvale Rd                        |
| 20.2 | R onto Harbaugh Church Rd                       |
| 21.8 | L onto Pen Mar Rd                               |
| 22.0 | R to stay on Pen Mar Rd                         |
| 22.2 | L onto Old Rte 16                               |
| 22.2 | R onto Mentzer Ln                               |
| 22.4 | L onto Buchanan Trail E and back to parking lot |