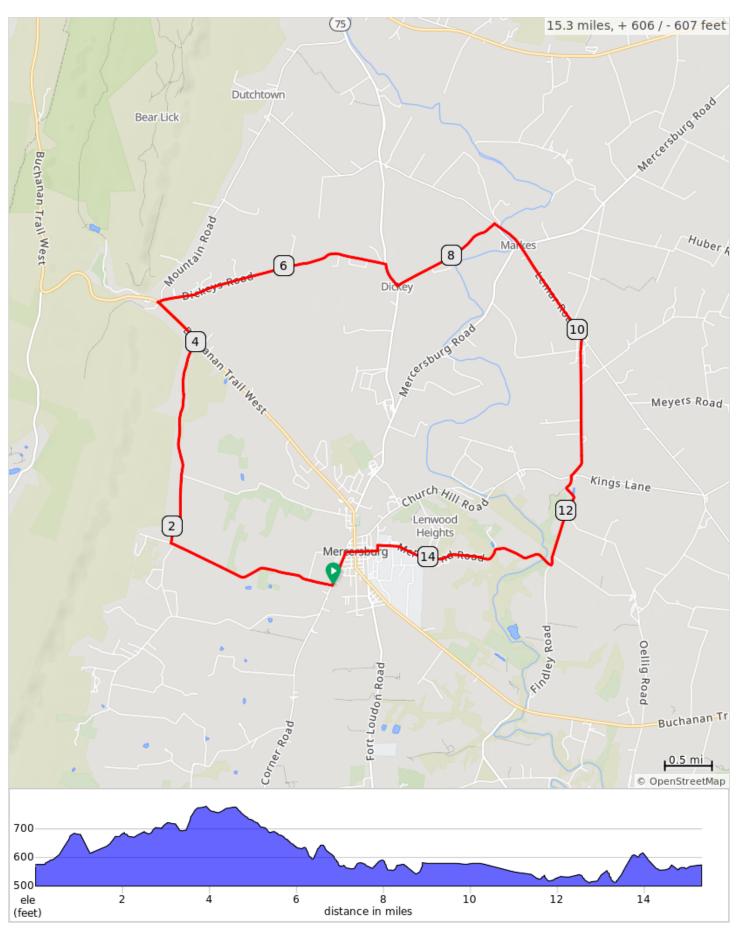

## FCC Mercersburg D 2024

| Dist | Note                                       |
|------|--------------------------------------------|
| 0.0  | Start of route                             |
| 0.0  | L out of Lions Club parking lot            |
| 0.0  | R on Karper Rd                             |
| 1.8  | R onto Charlestown Road                    |
| 4.0  | L onto Buchanan Trail West, PA 16          |
| 4.6  | Sharp R onto Mountain Road                 |
| 4.7  | R on Dickeys Rd                            |
| 7.1  | R onto PA-75 S                             |
| 7.3  | L onto Orchard Rd                          |
| 8.5  | R on Lemar Rd                              |
| 8.9  | Straight across Rt 416<br>Mercersburg Rd   |
| 10.1 | Slight R onto Steele Avenue                |
| 11.6 | Slight L, becomes Findley Road             |
| 12.6 | R onto McFarland Road                      |
| 14.6 | L onto Rutledge Road                       |
| 14.6 | R onto East Seminary Street                |
| 14.9 | Straight across Rt 16, Buchanan Trail<br>W |

| 14.9 miles. +582/-596 tee |
|---------------------------|
|---------------------------|

| Dist | Note                          |
|------|-------------------------------|
| 15.0 | L onto South Park Avenue      |
| 15.3 | L into Lions Club parking lot |
| 15.3 | End of route                  |