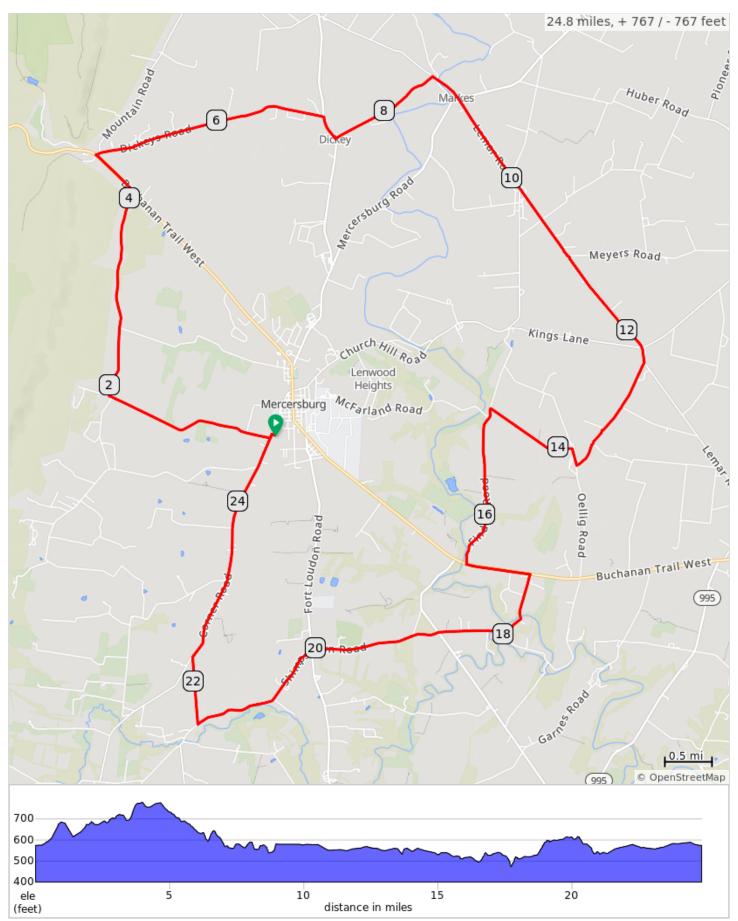

## FCC Mercersburg C 2024

## FCC Mercersburg C 2024

| Dist                       | Note                                      |  |
|----------------------------|-------------------------------------------|--|
| 0.0                        | Start of route                            |  |
| 0.0                        | L out of Lions Club parking lot           |  |
| 0.1                        | Turn R onto Karper Road                   |  |
| 1.9                        | R onto Charlestown Road                   |  |
| 4.1                        | L onto Buchanan Trail West, PA 16         |  |
| 4.7                        | R onto Mountain Rd                        |  |
| 4.7                        | R on Dickeys Rd                           |  |
| 7.1                        | R onto PA-75 S                            |  |
| 7.4                        | L onto Orchard Rd                         |  |
| 8.6                        | R onto Lemar Rd                           |  |
| 9.0                        | Straight across Rt 416,<br>Mercersburg Rd |  |
| 10.1                       | Continue onto Lemar Road                  |  |
| 12.4                       | Slight R onto Renninger Road              |  |
| 13.7                       | R onto Oellig Road                        |  |
| 13.9                       | L onto Fristone Road                      |  |
| 14.8                       | Sharp L onto Findley Road                 |  |
| 16.6                       | L onto PA-16 E                            |  |
| 17.3                       | R onto Heisey Rd                          |  |
| 17.3 miles. +536/-578 feet |                                           |  |

| Dist | Note                                                   |
|------|--------------------------------------------------------|
| 18.0 | R onto Orchard Dr                                      |
| 18.7 | Straight across Rt 416 and continue onto Shimpstown Rd |
| 21.6 | Sharp R onto Blairs Valley Road/Long Rd.               |
| 22.3 | Slight R onto Corner Road                              |
| 24.8 | R into Lions Club parking lot                          |
| 24.8 | End of route                                           |