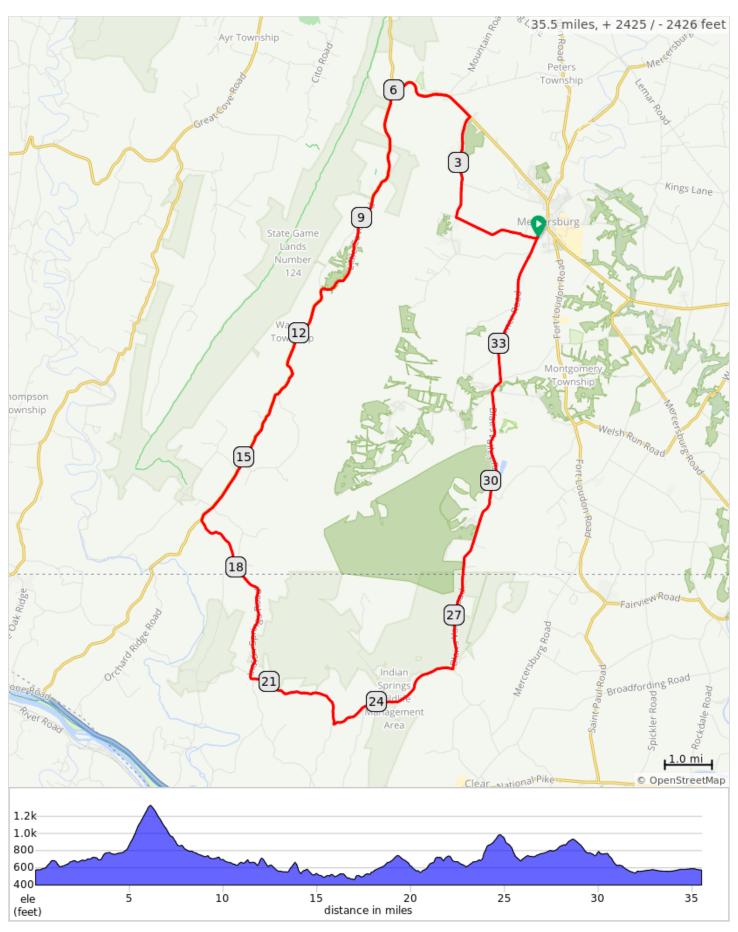

## FCC Mercersburg AB 2021

| Dist | Note                                                                       |
|------|----------------------------------------------------------------------------|
| 0.0  | Start of route                                                             |
| 0.0  | L onto S Park Ave                                                          |
| 0.0  | R onto Karper Rd                                                           |
| 1.9  | R onto Charlestown Rd                                                      |
| 4.0  | L onto Buchanan Trail West, PA 16                                          |
| 6.1  | Sharp L onto Little Cove Road, PA 456. CAUTION! Watch for oncoming traffic |
| 16.6 | L onto Mill Drive                                                          |
| 18.0 | Slight R onto Mill Drive                                                   |
| 20.6 | L onto Catholic Church Road                                                |
| 22.9 | L onto Hanging Rock Road                                                   |
| 25.9 | L onto Blairs Valley Rd                                                    |
| 31.9 | R onto Shimpstown Road                                                     |
| 32.2 | Slight L onto Blairs Valley Road / Long Dr.                                |
| 32.9 | Slight R onto Corner Road                                                  |
| 35.4 | R back into Lions Club Park                                                |
| 35.5 | End of route                                                               |

35.5 miles. +2394/-2395 feet