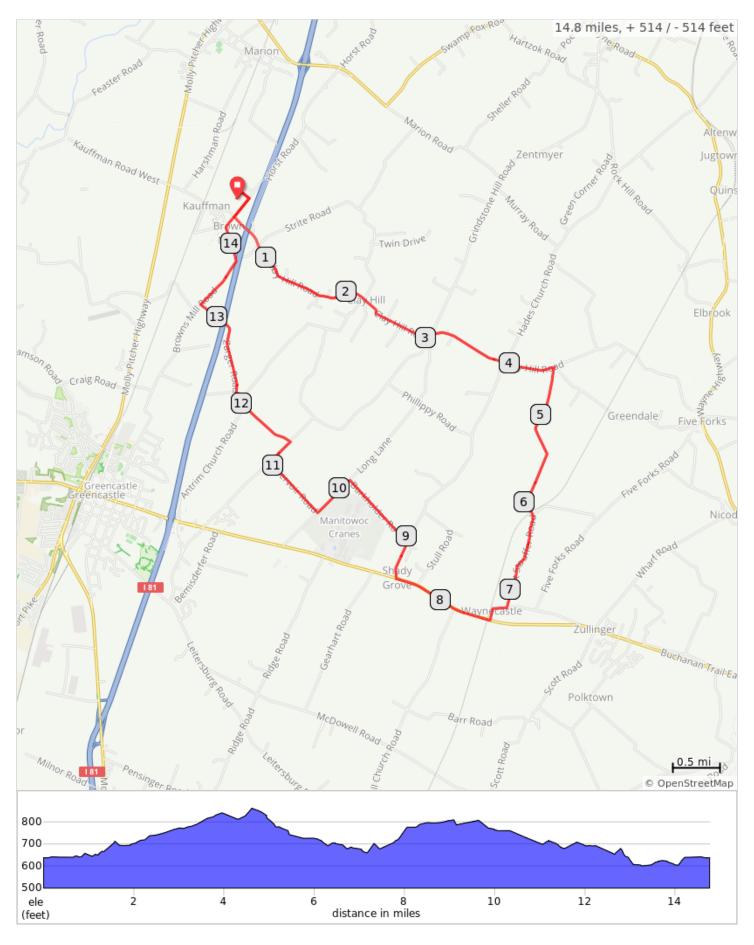

## FCC Kauffman D 2019

## FCC Kauffman D 2019

| Dist | Туре | Note                              |
|------|------|-----------------------------------|
| 0.0  | 0    | Start of route                    |
| 0.1  |      | R onto Kauffman Street            |
| 0.2  |      | R onto Angle Road                 |
| 0.4  |      | L onto Clay Hill Road             |
| 3.0  |      | L onto Grindstone Hill Road       |
| 3.1  |      | R onto Clay Hill Road             |
| 4.0  |      | Straight across Hades Church Rd   |
| 4.5  |      | Sharp R onto Fort Stouffer Road   |
| 7.2  |      | R onto Waynecastle Road           |
| 7.5  |      | R onto Buchanan Trail East, PA 16 |
| 8.5  |      | R onto Hades Church Road          |
| 9.0  |      | L onto Burkholder Road            |
| 9.9  |      | L onto Long Lane                  |
| 10.3 |      | R onto Reservoir Road             |
| 11.1 |      | R onto Grindstone Hill Road       |
| 11.4 |      | L onto Zarger Road                |

| 11.4 miles. | +428/-353 | feet |
|-------------|-----------|------|
|-------------|-----------|------|

| Dist | Туре | Note                                         |
|------|------|----------------------------------------------|
| 13.2 |      | R onto Browns Mill Road                      |
| 14.2 |      | Slight R onto Angle Road                     |
| 14.3 |      | Straight across Clay Hill Rd                 |
| 14.6 |      | L onto Kauffman Street                       |
| 14.7 |      | L onto Ruritan Drive and back to parking lot |
| 14.8 |      | End of route                                 |