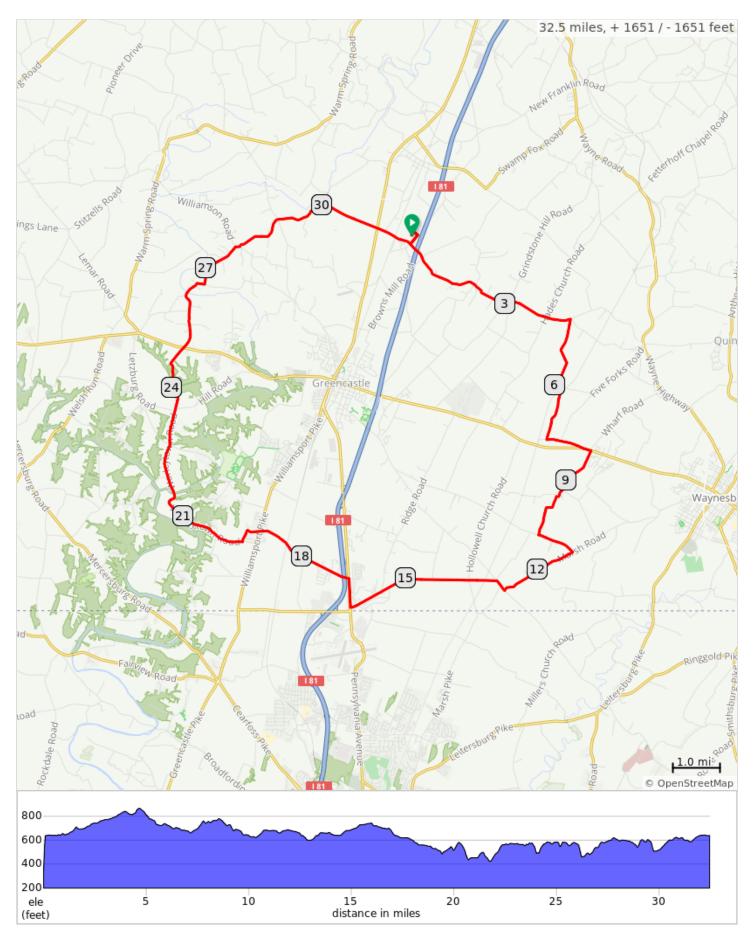

## FCC Kauffman AB 2022

## FCC Kauffman AB 2022

| Dist | Note                                      |
|------|-------------------------------------------|
| 0.0  | Start of route                            |
| 0.1  | From Parking lot, turn R onto Kauffman St |
| 0.2  | R onto Angle Rd                           |
| 0.4  | L onto Clay Hill Rd                       |
| 3.0  | L onto Grindstone Hill Rd                 |
| 3.1  | R onto Clay Hill Rd                       |
| 4.5  | R onto Oak Hill Rd                        |
| 4.5  | Slight R onto Fort Stouffer Rd            |
| 7.2  | L onto Waynecastle Rd                     |
| 8.0  | Continue onto PA-16 E                     |
| 8.2  | R onto Scott Rd                           |
| 9.4  | L to stay on Scott Rd                     |
| 9.7  | R to stay on Scott Rd                     |
| 10.4 | L onto Sheely Rd                          |
| 11.2 | R onto Marsh Rd                           |
| 12.9 | R onto Leitersburg Rd                     |
| 13.1 | L onto State Line Rd                      |
| 15.0 | Continue onto East Ave                    |

15.0 miles. +725/-544 feet

| Dist | Note                                      |
|------|-------------------------------------------|
| 32.4 | L onto Ruritan Dr and back to parking lot |
| 32.5 | End of route                              |

| Dist | Note                                                       |
|------|------------------------------------------------------------|
| 16.3 | R onto US-11 N                                             |
| 16.9 | L onto Hykes Rd                                            |
| 19.1 | Continue straight across Williamsport Pike onto Hoffman Rd |
| 19.6 | R onto Worleytown Rd                                       |
| 20.2 | Straight across Grant Shook Rd                             |
| 22.8 | Straight across W. Weaver Rd                               |
| 23.5 | Continue onto Rabbit Rd S                                  |
| 25.0 | Straight across Rt 16                                      |
| 26.2 | Slight R onto Kuhn Rd                                      |
| 26.5 | R to stay on Kuhn Rd                                       |
| 26.7 | L to stay on Kuhn Rd                                       |
| 27.8 | R onto Williamson Rd                                       |
| 27.9 | L onto Guitner Rd                                          |
| 29.0 | Straight across Stone Bridge Rd                            |
| 30.1 | R onto Kauffman Rd W                                       |
| 31.3 | Straight across Rt 11                                      |
| 32.0 | L onto Angle Rd                                            |
| 32.3 | L onto Kauffman St                                         |