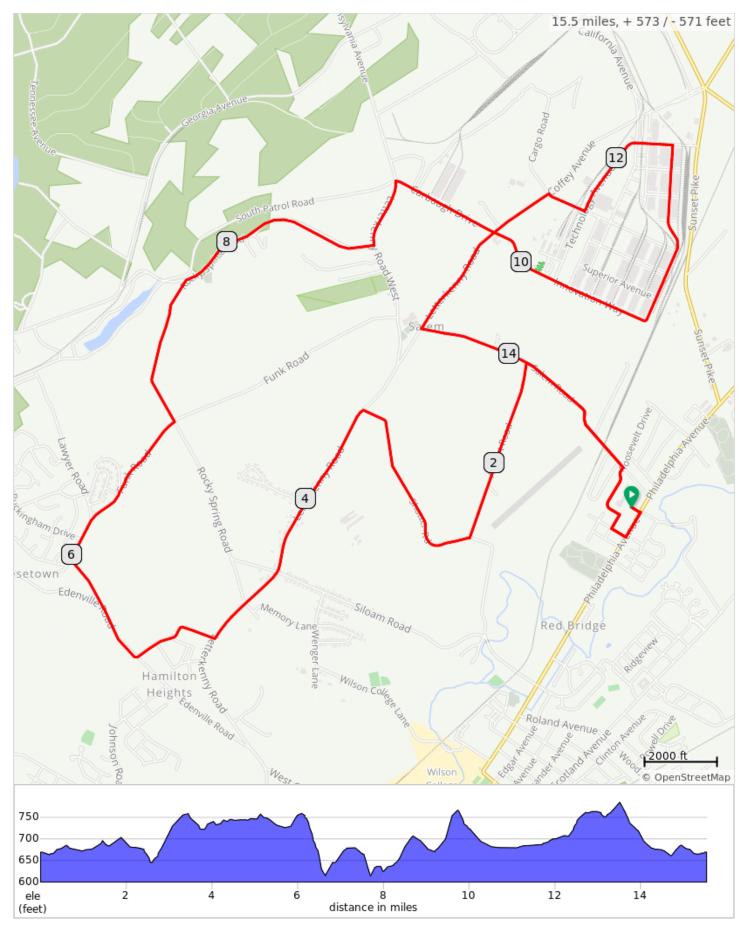

## FCC Igloo D 2020

## FCC Igloo D 2020

| Dist                      | Note                                                      |  |
|---------------------------|-----------------------------------------------------------|--|
| 0.0                       | Start of route                                            |  |
| 0.1                       | Sharp R onto Philadelphia Avenue, US 11                   |  |
| 0.2                       | R onto North Avenue                                       |  |
| 0.3                       | R onto Greene Street                                      |  |
| 0.7                       | L onto Salem Road                                         |  |
| 1.4                       | Sharp L onto Airport Road                                 |  |
| 2.4                       | R onto Shatzer Rd                                         |  |
| 3.4                       | L onto Letterkenny Road                                   |  |
| 4.9                       | R onto Gabler Road                                        |  |
| 5.4                       | R onto Edenville Road                                     |  |
| 5.7                       | Slight R onto Lawyers Road                                |  |
| 6.0                       | Slight R to stay on Lawyers Road                          |  |
| 6.2                       | Slight R onto Funk Road                                   |  |
| 6.9                       | L onto Rocky Spring Road                                  |  |
| 7.7                       | Slight R onto Rocky Spring Road                           |  |
| 8.8                       | L onto Letterkenny Road West                              |  |
| 9.2                       | R onto Carbaugh Drive                                     |  |
| 9.8                       | Straight across Letterkenny/Coffey onto<br>Innovation Way |  |
| 9.8 miles. +438/-342 feet |                                                           |  |

| Dist | Note                                                |
|------|-----------------------------------------------------|
| 10.7 | Continue L on Innovation Way                        |
| 11.7 | L onto Technology Avenue                            |
| 12.3 | R onto Opportunity Avenue                           |
| 12.5 | L onto Coffey Avenue                                |
| 12.9 | Straight thru intersection . Becomes Letterkenny Rd |
| 13.5 | Sharp L onto Salem Road                             |
| 14.9 | R onto Roosevelt Drive, then R on Greene St.        |
| 15.2 | L onto North Avenue                                 |
| 15.3 | L onto Philadelphia Avenue, US 11                   |
| 15.5 | Sharp L and back into the Igloo                     |
| 15.5 | End of route                                        |