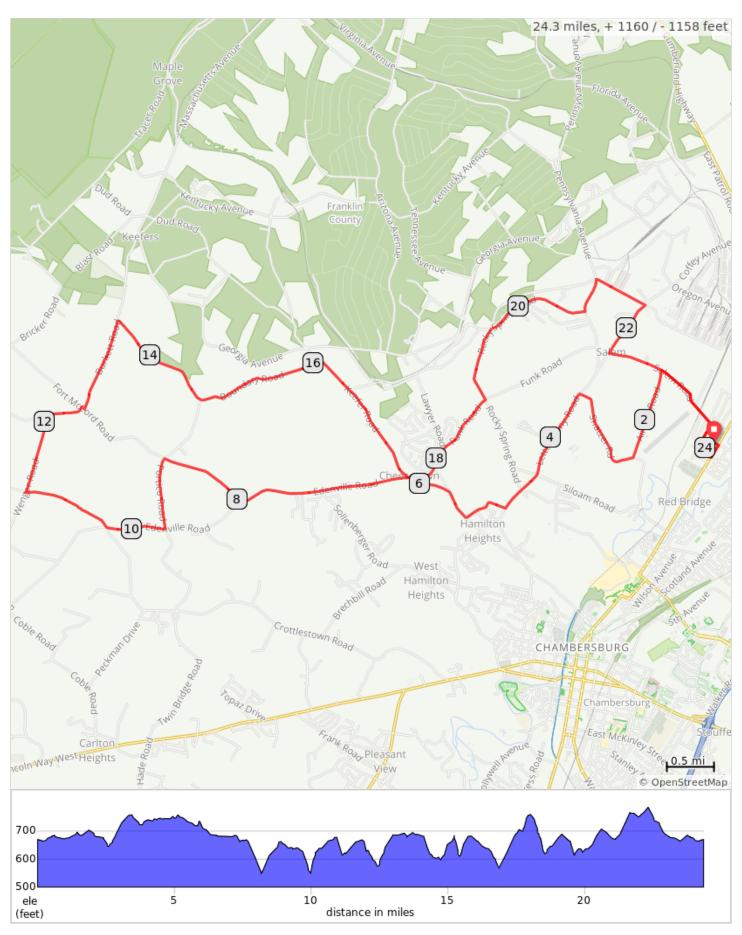

## FCC Igloo C 2020

## FCC Igloo C 2020

| Dist | Туре | Note                                                                                |
|------|------|-------------------------------------------------------------------------------------|
| 0.0  | •    | Start of route                                                                      |
| 0.1  |      | Sharp R onto Philadelphia Avenue,<br>US 11                                          |
| 0.2  |      | R onto North Avenue                                                                 |
| 0.3  |      | R onto Greene Street                                                                |
| 0.7  |      | L onto Salem Road                                                                   |
| 1.4  |      | L onto Airport Road                                                                 |
| 2.4  |      | R onto Shatzer Rd                                                                   |
| 3.4  |      | L onto Letterkenny Road                                                             |
| 4.9  |      | R onto Gabler Road                                                                  |
| 5.4  |      | R onto Edenville Road                                                               |
| 5.7  |      | Slight L to stay on Edenville Road.<br>CAUTION: Oncoming traffic from<br>Lawyers Rd |
| 6.2  |      | Slight L to stay on Edenville Road                                                  |
| 8.0  |      | R onto Fort McCord Road                                                             |
| 8.9  |      | L onto Portico Road                                                                 |

8.9 miles. +292/-299 feet

| Dist | Type | Note                              |
|------|------|-----------------------------------|
| 22.3 |      | Sharp L onto Salem Road           |
| 23.7 |      | R onto Roosevelt Drive            |
| 24.0 |      | L onto North Avenue               |
| 24.1 |      | L onto Philadelphia Avenue, US 11 |
| 24.3 |      | Sharp L back to the Igloo.        |
| 24.3 |      | End of route                      |

| Dist | Туре | Note                                   |
|------|------|----------------------------------------|
| 9.7  |      | R onto Edenville Road                  |
| 10.3 |      | Slight R onto Criders Church Rd        |
| 11.2 |      | R onto Wenger Road                     |
| 12.5 |      | R onto Fort McCord Road                |
| 12.5 |      | Sharp L onto Burkett Road              |
| 13.5 |      | R onto Boundary Road                   |
| 16.1 |      | R onto Keefer Road                     |
| 17.6 |      | Slight L onto Short Cut Road           |
| 17.9 |      | Continue onto Lawyers Road             |
| 18.1 |      | Slight R onto Funk Road                |
| 18.8 |      | L onto Rocky Spring Road               |
| 19.6 |      | Slight R to stay on Rocky Spring Road  |
| 20.7 |      | L onto Letterkenny Road West           |
| 21.1 |      | R onto Carbaugh Drive                  |
| 21.7 |      | Sharp R onto Letterkenny/Coffey Avenue |

12.8 miles. +803/-663 feet