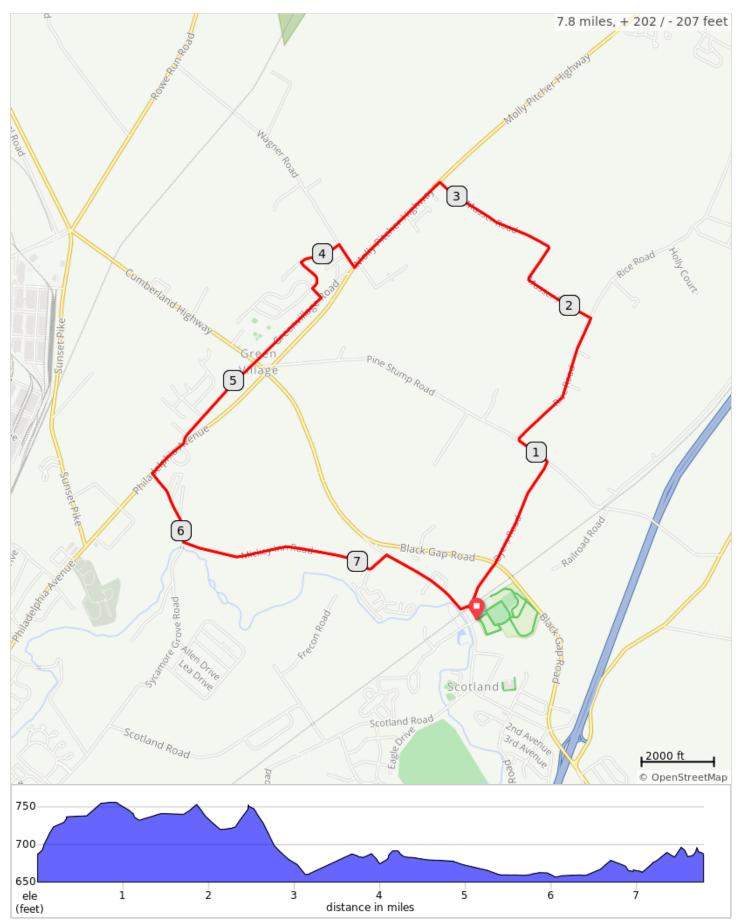

## FCC Greene Township E 2020

## FCC Greene Township E 2020

| Dist | Туре | Note                                                  |
|------|------|-------------------------------------------------------|
| 0.0  | 9    | Start of route                                        |
| 0.1  |      | Exit out Elevator St., then turn R onto<br>Byers Road |
| 0.3  |      | Straight across Rt 11                                 |
| 0.9  |      | L onto Pine Stump Road                                |
| 1.1  |      | R onto Rice Road                                      |
| 1.9  |      | L onto Musser Road                                    |
| 3.1  |      | L onto Molly Pitcher Highway, US 11                   |
| 3.8  |      | R onto Wagner Road                                    |
| 3.9  |      | L onto Mountain View Drive                            |
| 4.1  |      | L onto Gabrielle Lane                                 |
| 4.3  |      | L onto Whinstone Way                                  |
| 4.4  |      | R onto Greenvillage Road                              |
| 5.4  |      | Slight R onto US 11                                   |
| 5.6  |      | L onto Sycamore Grove Road                            |
| 6.1  |      | L onto Mickey Inn Road                                |

| Dist | Туре     | Note                          |
|------|----------|-------------------------------|
| 7.1  |          | Slight L onto Mickey Inn Lane |
| 7.2  |          | R onto Scotland Main Street   |
| 7.7  |          | L onto Byers Road             |
| 7.7  |          | R onto Elevator Street        |
| 7.8  | <b>Q</b> | End of route                  |