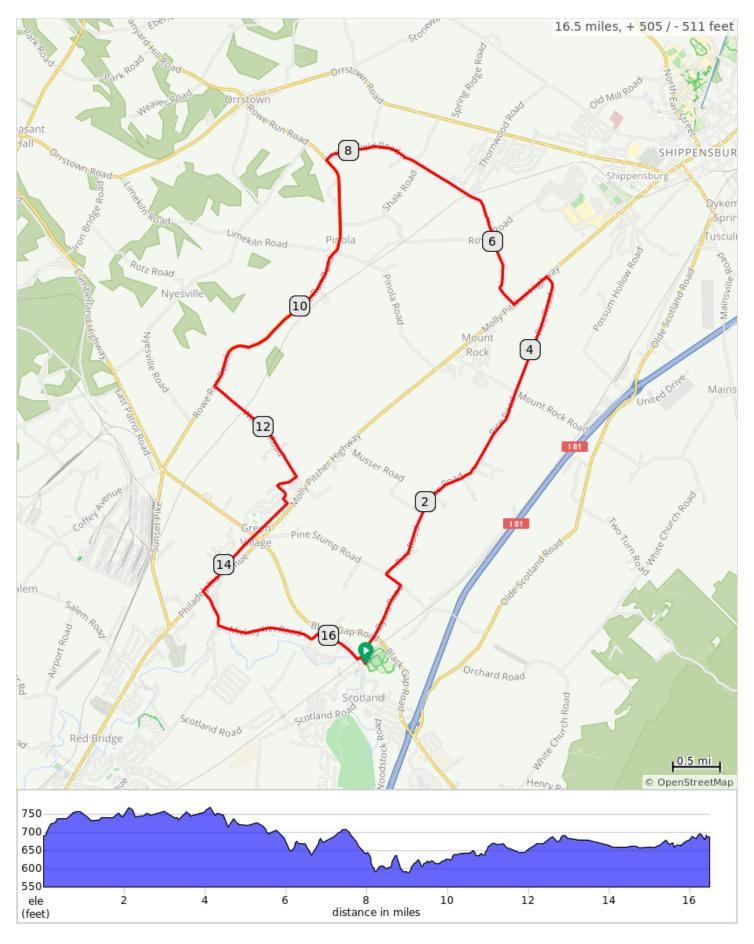

## FCC Greene Township D 2022

| Dist | Note                                      |
|------|-------------------------------------------|
| 0.0  | Start of route                            |
| 0.1  | R onto Byers Road                         |
| 0.9  | L onto Pine Stump Road                    |
| 1.1  | R onto Rice Road                          |
| 4.8  | L onto Molly Pitcher Highway, US 11       |
| 5.3  | R onto Clearfield Road                    |
| 6.1  | Straight across Rowe Rd.                  |
| 8.3  | L onto PA-433 S                           |
| 11.3 | L onto Wagner Rd                          |
| 12.6 | R onto Mountain View Drive                |
| 12.8 | L onto Gabrielle Lane                     |
| 13.0 | L onto Whinstone Way                      |
| 13.1 | R onto Greenvillage Road                  |
| 14.1 | Slight R onto Philadelphia Avenue, US 11. |
| 14.4 | L onto Sycamore Grove Road                |
| 14.8 | L onto Mickey Inn Road                    |
| 15.8 | Slight L onto Mickey Inn Lane             |
| 15.9 | R onto Scotland Main Street               |

| Dist | Note                   |
|------|------------------------|
| 16.4 | L onto Byers Road      |
| 16.4 | R onto Elevator Street |
| 16.5 | End of route           |

0.6 miles. +4/-2 feet