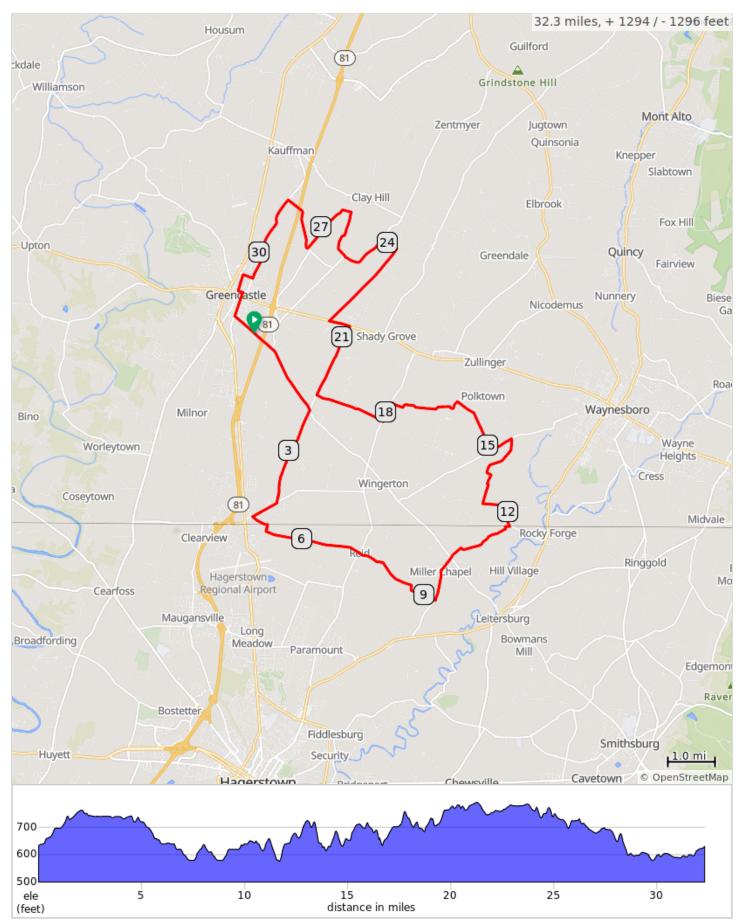

## FCC Greencastle AB 2024

## FCC Greencastle AB 2024

| Dist | Note                                      |
|------|-------------------------------------------|
| 0.0  | Start of route                            |
| 0.0  | R out of parking lot onto Leitersburg St. |
| 2.0  | R onto Ridge Road                         |
| 4.1  | R onto East Avenue                        |
| 4.6  | Sharp L onto Reid Road                    |
| 5.0  | R onto Byers Road                         |
| 5.2  | L onto Reidtown Road                      |
| 7.2  | R onto Marsh Pike                         |
| 7.2  | L onto Lehmans Mill Road                  |
| 9.2  | L onto Millers Church Road                |
| 10.2 | Straight across Leiters Mill Rd           |
| 11.7 | Sharp L onto Shoemaker Road               |
| 12.1 | L onto Iron Bridge Road                   |
| 12.6 | R onto Honodel Road                       |
| 14.4 | Sharp L onto Marsh Road                   |
| 14.9 | R onto Salem Church Road                  |
| 15.7 | Slight L onto Salem Church Road           |
| 16.2 | L onto Scott Road                         |
|      | 16.2 miles. +696/-633 feet                |

| Dist | Note                              |
|------|-----------------------------------|
| 16.4 | Slight R onto Barr Road           |
| 17.7 | L onto Hollowell Church Road      |
| 18.1 | R onto McDowell Road              |
| 19.6 | R onto Ridge Road                 |
| 21.2 | L onto Buchanan Trail East, PA 16 |
| 21.7 | Sharp R onto Long Lane            |
| 23.8 | L onto Phillippy Road             |
| 24.1 | L onto Grindstone Hill Road       |
| 25.1 | R onto McClanahan Road            |
| 26.2 | L onto Antrim Church Road         |
| 27.5 | R onto Zarger Road                |
| 28.7 | L onto Browns Mill Road           |
| 30.5 | R onto East Walter Avenue         |
| 30.8 | L onto North Carlisle Street      |
| 31.1 | L onto East Madison Street        |
| 31.2 | R onto North Washington Street    |
| 31.4 | Straight across Rt 16             |
| 31.7 | L onto Leitersburg Street         |

## 15.6 miles. +535/-622 feet

\_ \_ \_

\_

| Dist | Note                           |
|------|--------------------------------|
| 32.3 | R back into church parking lot |
| 32.3 | End of route                   |