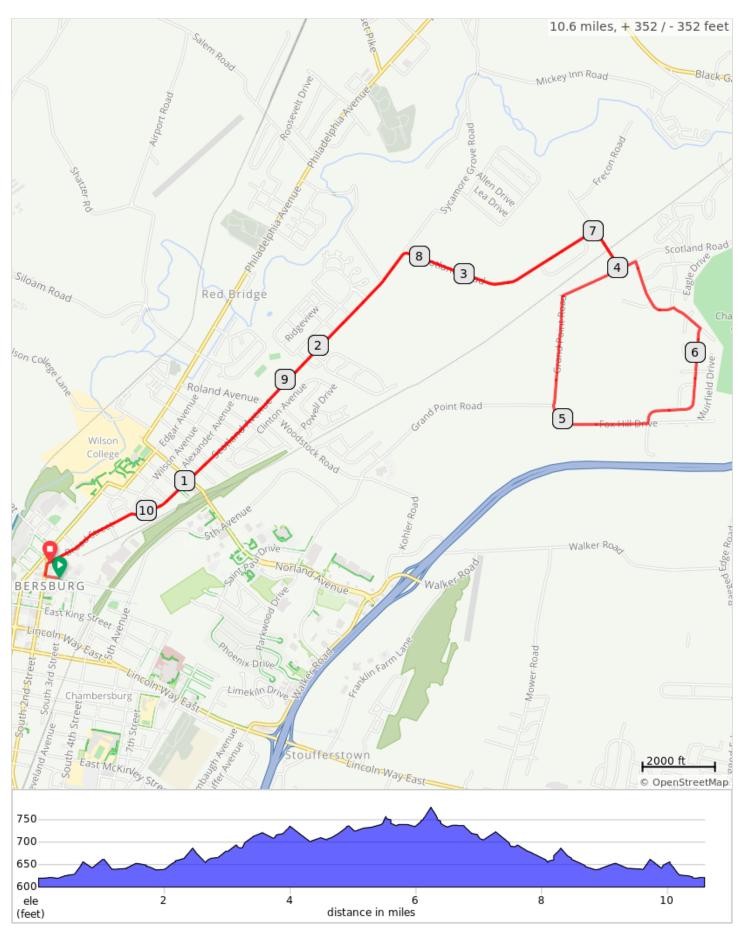

## FCC Gearhouse E 2020

| Dist | Туре | Note                                                           |
|------|------|----------------------------------------------------------------|
| 0.0  | 0    | Start of route                                                 |
| 0.1  |      | R Grant Street, R onto N. 2nd St.,<br>then R onto Broad Street |
| 0.7  |      | Slight R onto Scotland Avenue                                  |
| 1.0  |      | Straight across Nordland Ave                                   |
| 1.6  |      | Straight across Roland<br>Ave/Woodstock Rd                     |
| 2.7  |      | R to stay on Scotland Rd                                       |
| 3.8  |      | R to stay on Scotland Rd                                       |
| 4.0  |      | R onto Grand Point Road                                        |
| 4.9  |      | Stay L to stay on Grand Pointe/Fox<br>Hill Rd                  |
| 5.4  |      | L onto Saint Andrews Drive                                     |
| 6.1  |      | L onto Turnberry Drive                                         |
| 6.7  |      | L onto Scotland Road                                           |
| 6.8  |      | R to stay on Scotland Rd,                                      |
| 8.1  |      | L to stay on Scotland Rd                                       |
| 10.1 |      | Slight L onto Broad Street                                     |
|      |      | 10.1 miles. +346/-313 feet                                     |

| Dist | Туре | Note                                         |
|------|------|----------------------------------------------|
| 10.6 |      | L behind Grant Street loft into<br>Gearhouse |
| 10.6 | Q    | End of route                                 |