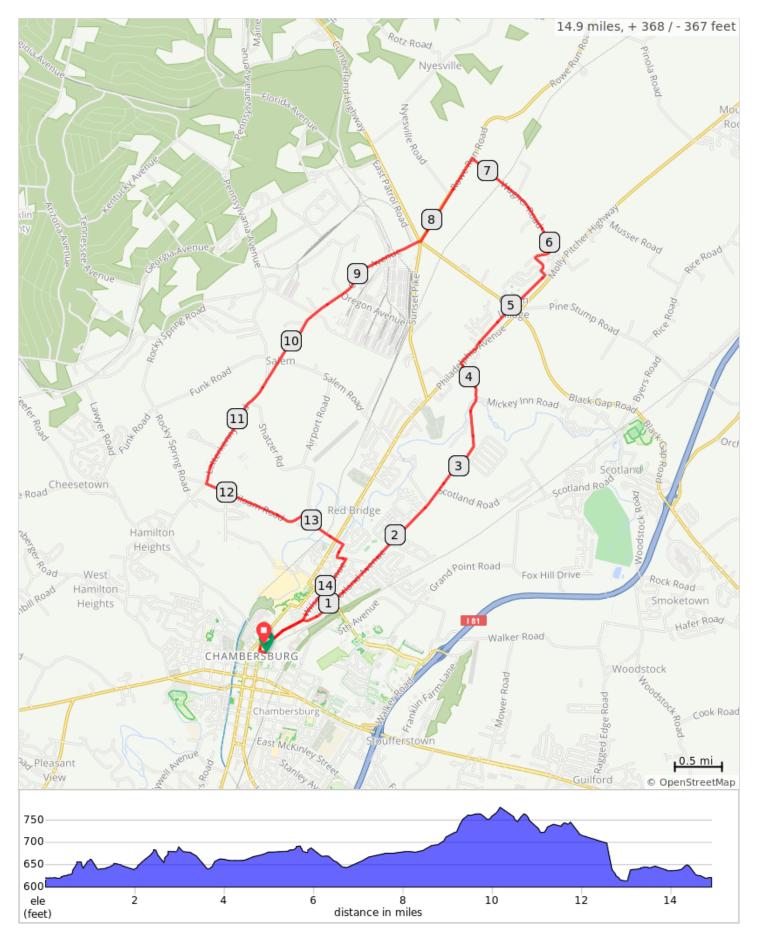

## FCC Gearhouse D 2020

| Dist | Туре | Note                                                       |
|------|------|------------------------------------------------------------|
| 0.0  | •    | Start of route                                             |
| 0.1  |      | R onto Grant, then R on Scotland, then R onto Broad Street |
| 0.7  |      | Slight R onto Scotland Avenue                              |
| 1.0  |      | Straight across Nordland Ave                               |
| 1.6  |      | Straight across Roland Ave/<br>Woodstock Rd                |
| 2.7  |      | L onto Sycamore Grove Road                                 |
| 4.2  |      | R onto Philadelphia Avenue, US 11,<br>PA 997 Truck         |
| 4.4  |      | Slight L onto Greenvillage Road                            |
| 5.0  |      | Straight across Rt 997                                     |
| 5.5  |      | L onto Whinstone Way                                       |
| 5.5  |      | R onto Gabrielle Lane                                      |
| 5.7  |      | R onto Mountain View Drive                                 |
| 5.9  |      | L onto Wagner Road                                         |
| 7.2  |      | L onto Rowe Run Road, PA 433                               |
| 8.3  |      | Slight R onto Coffey Avenue                                |
|      |      | 8.3 miles. +209/-150 feet                                  |

| Dist | Туре | Note                                          |
|------|------|-----------------------------------------------|
| 11.7 |      | L onto Siloam Road                            |
| 13.3 |      | Straight across Rt 11, becomes Chancellor Dr  |
| 13.4 |      | R onto Edgar Avenue                           |
| 13.6 |      | L onto Roland Avenue                          |
| 13.6 |      | Sharp R onto Wilson Avenue                    |
| 14.4 |      | Slight R onto Broad Street                    |
| 14.9 |      | L behind Grant Street Loft into the Gearhouse |
| 14.9 |      | End of route                                  |