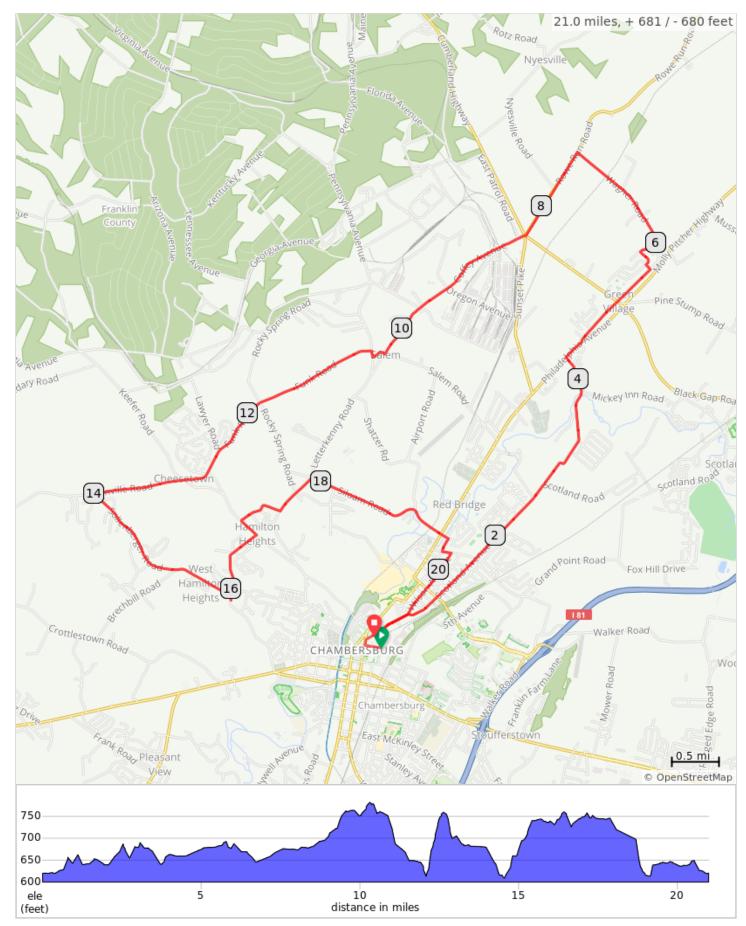

## FCC Gearhouse C 2020

## FCC Gearhouse C 2020

| Dist | Туре | Note                                               |
|------|------|----------------------------------------------------|
| 0.0  | 0    | Start of route                                     |
| 0.1  |      | R onto Grant Street                                |
| 0.2  |      | R onto N 2nd St                                    |
| 0.2  |      | R onto Broad St                                    |
| 0.7  |      | Slight R onto Scotland Avenue                      |
| 1.1  |      | Straight across Nordland Ave                       |
| 1.7  |      | Straight across Roland<br>Ave/Woodstock Rd         |
| 2.7  |      | L onto Sycamore Grove Road                         |
| 4.3  |      | R onto Philadelphia Avenue, US 11,<br>PA 997 Truck |
| 4.5  |      | Slight L onto Greenvillage Road                    |
| 5.1  |      | Straight across 997                                |
| 5.6  |      | L onto Whinstone Way                               |
| 5.6  |      | R onto Gabrielle Lane                              |
| 5.8  |      | R onto Mountain View Drive                         |
| 6.0  |      | L onto Wagner Road                                 |
|      |      |                                                    |

| Dist | Туре | Note                                            |
|------|------|-------------------------------------------------|
| 7.3  |      | L onto Rowe Run Road, PA 433                    |
| 8.4  |      | Slight R onto Coffey Avenue                     |
| 10.3 |      | R onto Salem Rd ext                             |
| 10.5 |      | R onto Letterkenny Rd W                         |
| 10.5 |      | L onto Funk Road                                |
| 12.5 |      | Slight L onto Lawyer Road                       |
| 12.7 |      | Slight R onto Short Cut Road                    |
| 13.0 |      | Slight L onto Edenville Road                    |
| 14.0 |      | Sharp L onto Sollenberger Road                  |
| 15.9 |      | Sharp L onto Johnson Road                       |
| 16.7 |      | L onto Edenville Road                           |
| 16.9 |      | R onto Gabler Road                              |
| 17.4 |      | L onto Letterkenny Road                         |
| 17.9 |      | R onto Siloam Road                              |
| 19.4 |      | Straight across Rt 11, becomes<br>Chancellor Rd |

13.4 miles. +462/-489 feet

6.0 miles. +170/-112 feet

-----

| Dist | Туре | Note                                         |
|------|------|----------------------------------------------|
| 19.5 |      | R onto Edgar Avenue                          |
| 19.7 |      | L onto Roland Avenue                         |
| 19.8 |      | Sharp R onto Wilson Avenue                   |
| 20.6 |      | Slight R onto Broad Street                   |
| 21.0 |      | L behind Grant Street loft into<br>Gearhouse |
| 21.0 |      | End of route                                 |