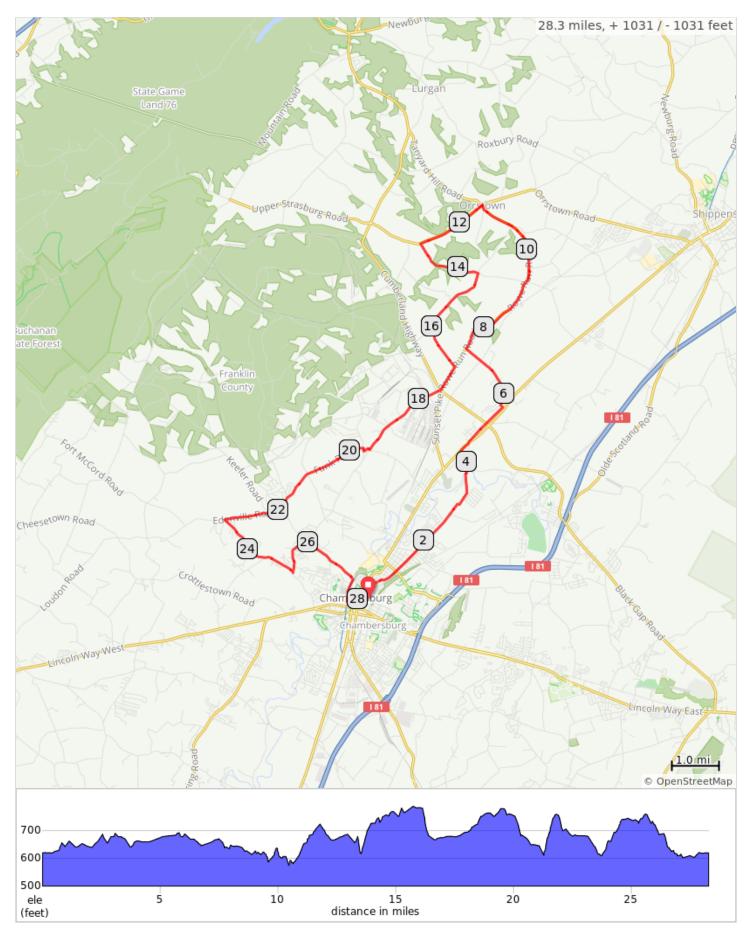

## FCC Gearhouse B 2019

## FCC Gearhouse B 2019

| Dist | Туре | Note                                               |
|------|------|----------------------------------------------------|
| 0.0  | •    | Start of route                                     |
| 0.0  |      | R onto Grant Street, then R onto N<br>2nd<br>St.   |
| 0.3  |      | R onto Broad Street                                |
| 8.0  |      | Slight R onto Scotland Avenue                      |
| 1.1  |      | Straight across Nordland Ave                       |
| 1.7  |      | Straight across Roland<br>Ave/Woodstock Rd         |
| 2.8  |      | L onto Sycamore Grove Road                         |
| 4.3  |      | R onto Philadelphia Avenue, US 11,<br>PA 997 Truck |
| 4.5  |      | Slight L onto Greenvillage Road                    |
| 5.1  |      | Straight across Rt 997                             |
| 5.6  |      | L onto Whinstone Way                               |
| 5.6  |      | R onto Gabrielle Lane                              |
| 5.8  |      | R onto Mountain View Drive                         |
| 6.0  |      | L onto Wagner Road                                 |

6.0 miles. +169/-111 feet

| Dist | Туре | Note                               |
|------|------|------------------------------------|
| 26.4 |      | Slight R onto Edenville Road       |
| 26.6 |      | Slight L onto West Commerce Street |
| 27.2 |      | R onto Hood Street                 |
| 27.7 |      | L onto West King Street            |
| 27.9 |      | L onto North 2nd Street, US 11     |
| 28.1 |      | Slight R onto Grant Street         |
| 28.3 |      | L back into the Gearhouse          |
| 28.3 |      | End of route                       |

| Dist | Туре | Note                           |
|------|------|--------------------------------|
| 7.3  |      | R onto Rowe Run Road, PA 433   |
| 11.4 |      | L onto Orrstown Road, PA 533   |
| 13.0 |      | L onto Limekiln Road, T603     |
| 14.4 |      | R onto Sporting Hill           |
| 14.7 |      | Becomes Nyesville Rd           |
| 17.0 |      | R onto Rowe Run Road, PA 433   |
| 17.5 |      | Slight R onto Coffey Avenue    |
| 19.5 |      | R onto Salem Rd Ext            |
| 19.7 |      | R onto Letterkenny Rd W        |
| 19.7 |      | L onto Funk Road               |
| 21.7 |      | Slight L onto Lawyer Road      |
| 21.9 |      | Slight R onto Short Cut Road   |
| 22.2 |      | Slight L onto Edenville Road   |
| 23.2 |      | Sharp L onto Sollenberger Road |
| 25.1 |      | Sharp L onto Johnson Road      |
| 25.9 |      | R onto Edenville Road          |

19.9 miles. +802/-740 feet